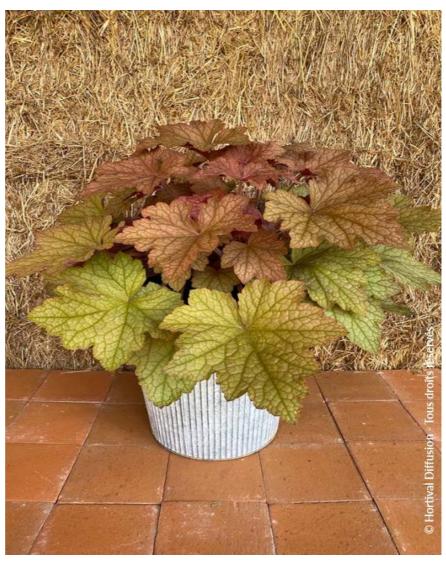

## **Heuchera PEACHY DINOSAUR®**

A vigourous evergreen perennial with a beautiful, leafy, peach-coloured ball.

Maintenance advice: At the end of winter, cut off the dry parts at ground level. Water regularly if the soil dries out, especially in containers.

Botanical/Horticultural origin: Horticultural selection; breeder Diederik Scheys (F)

Use group: Perrenialst Height at 10 years: 0,5 m→ Width at 10 years: 1 m

Growth: Fast
Fragrance:

Exposure: Sun - Half shade
 Evergreen/Deciduous:
 Shape: bush, spreading
 Colour of leaves: Bronze, copper

Colour of flowers:
Soil type: Cool

■ Uses: Border, Tub/container,

Publisher: Hortival diffusion

Calendar: J F M A M J J A S O N D