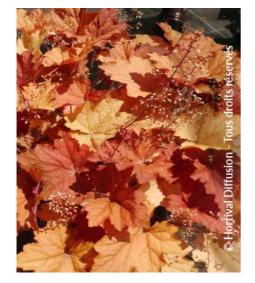

## **Heuchera PEACHY DINOSAUR®**

A vigourous evergreen perennial with a beautiful, leafy, peach-coloured ball.

Maintenance advice: At the end of winter, cut off the dry parts at ground level. Water regularly if the soil dries out, especially in containers.

Botanical/Horticultural origin: Horticultural selection; breeder Diederik Scheys (F)

Use group: Perrenialst Height at 10 years: 0,5 m→ Width at 10 years: 1 m

Growth: Fast
Fragrance:

Exposure: Sun - Half shade
 Evergreen/Deciduous:
 Shape: bush, spreading
 Colour of leaves: Bronze, copper