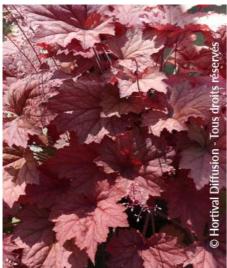

## **Heuchera PEACHY DINOSAUR®**

A vigourous evergreen perennial with a beautiful, leafy, peach-coloured ball.

Maintenance advice: At the end of winter, cut off the dry parts at ground level. Water regularly if the soil dries out, especially in containers.

Botanical/Horticultural origin: Horticultural selection; breeder Diederik Scheys (F)

Use group: Perrenialst Height at 10 years: 0,5 m→ Width at 10 years: 1 m

Growth: Fast
Fragrance:

Exposure: Sun - Half shade
 Evergreen/Deciduous:
 Shape: bush, spreading
 Colour of leaves: Bronze, copper