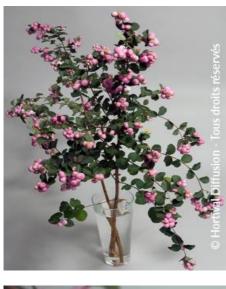

## **Coralberry Sofie, Snowberry**

Good production of large, attractive pink berries at the end of the season.

- Maintenance advice: Short pruning at the end of winter, just above the first branched shoots. Prune hedges less severely.
  Botanical/Horticultural origin: Hoerticultural selection ;
- breeder Catharina Maria Hoekstra-Arisz (NL) 2003
- Use group: Shrubs
- **Height at 10 years:** 1,5 m
- ↔ Width at 10 years: 1 m
- // Growth: Medium
- 🍸 Fragrance: No

- Exposure: Indifferent
  Evergreen/Deciduous: Deciduous
   Shape: bushy
   Colour of leaves: Green
   Colour of flowers: White/pink
   Soil type: Indifferent
- **Uses:** Border, Hedge,