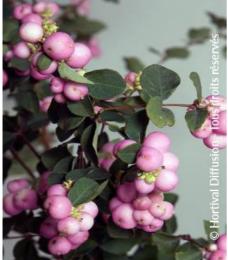

## **Coralberry Sofie, Snowberry**

Good production of large, attractive pink berries at the end of the season.

- Maintenance advice: Short pruning at the end of winter, just above the first branched shoots. Prune hedges less severely.
  Botanical/Horticultural origin: Hoerticultural selection ;
- breeder Catharina Maria Hoekstra-Arisz (NL) 2003
- Use group: Shrubs
- **Height at 10 years:** 1,5 m
- ↔ Width at 10 years: 1 m
- // Growth: Medium
- 🍸 Fragrance: No

- Exposure: Indifferent
  Evergreen/Deciduous: Deciduous
   Shape: bushy
   Colour of leaves: Green
   Colour of flowers: White/pink
   Soil type: Indifferent
- **Uses:** Border, Hedge,