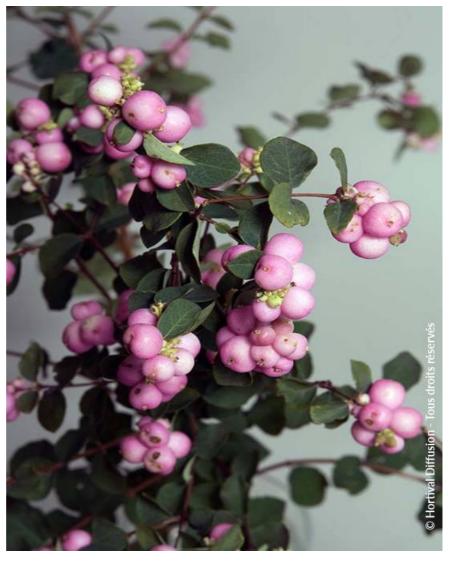

## **Coralberry Sofie, Snowberry**

Good production of large, attractive pink berries at the end of the season.

- Maintenance advice: Short pruning at the end of winter, just above the first branched shoots. Prune hedges less severely.
  Botanical/Horticultural origin: Hoerticultural selection ;
- breeder Catharina Maria Hoekstra-Arisz (NL) 2003
- Use group: Shrubs
- **Height at 10 years:** 1,5 m
- ↔ Width at 10 years: 1 m
- // Growth: Medium
- 🍸 Fragrance: No

- Exposure: Indifferent
  Evergreen/Deciduous: Deciduous
   Shape: bushy
   Colour of leaves: Green
   Colour of flowers: White/pink
   Soil type: Indifferent
- **Uses:** Border, Hedge,