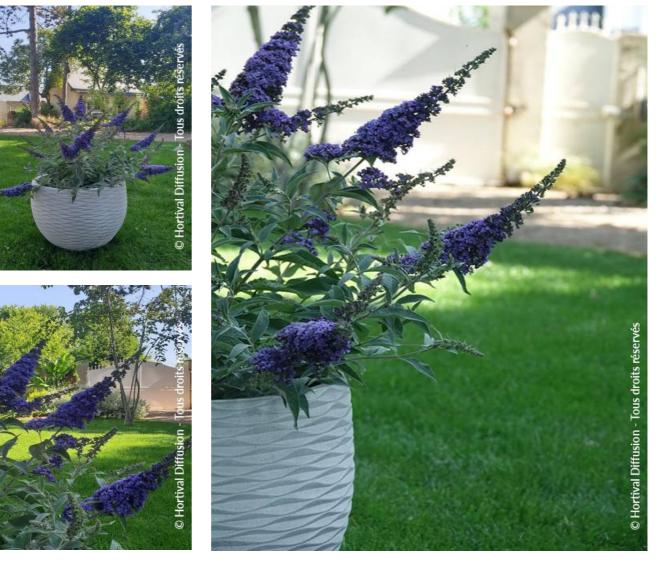

## BUDDLEJA davidii REVE DE PAP.(R) BLUE 'Srp18blu20' cov

Butterfly Bush 'Reve de Papillon'® Blue

Butterfly bush. Blue scented flowers.

Maintenance advice: At the end of winter, cut down to 30 50cm from the ground. Cutting off any wilted flowers is optional but will encourage repeat flowering.

J F M A M J J A S O N D

- Colour of leaves: Blue green
- Colour of flowers: Blue
- Soil type: Cool to dry Uses: Border, Country
- hedge, Free standing specimen
- Distance Publisher: Hortival diffusion

Calendar :