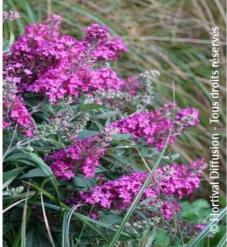

## BUDDLEJA davidii TINY BUDDY (R) HOT PINK 'Condappin' cov

**Butterfly Bush TINY BUDDY® HOT PINK** 

Compact, abundant pink bloom all summer long.

Maintenance advice: Trim down to 15-20cm from the ground in winter. Removing the wilted flowers is optional, but will encourage repeat flowering.

- Botanical/Horticultural origin: Horticultural origin
- **Use group:** Shrubs
- Height at 10 years: 0,5 m
- ↔ Width at 10 years: 0,5 m
- Growth: Slow
- 🎷 Fragrance: Yes

- 🔆 Exposure: Full sun
- Evergreen/Deciduous: Deciduous
- 🁛 Shape: rounded, ball, globe
- Colour of leaves: Blue green
- Colour of flowers: Pink
- Soil type: Cool to dry
- **Uses:** Border, Rockery, Tub/container
- Publisher: Hortival diffusion