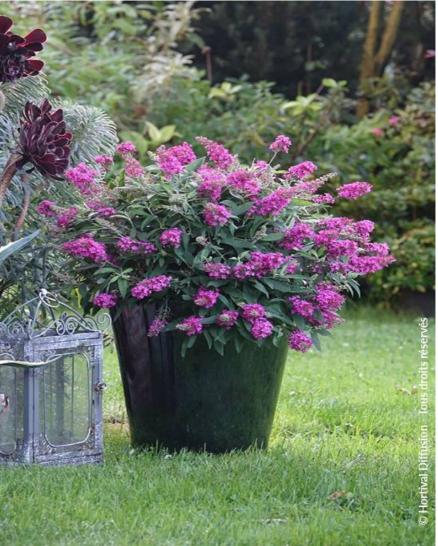

## BUDDLEJA davidii TINY BUDDY (R) HOT PINK 'Condappin' cov

**Butterfly Bush TINY BUDDY® HOT PINK** 

Compact, abundant pink bloom all summer long.

Maintenance advice: Trim down to 15-20cm from the ground in winter. Removing the wilted flowers is optional, but will encourage repeat flowering.

- Botanical/Horticultural origin: Horticultural origin
- **Use group:** Shrubs
- Height at 10 years: 0,5 m
- ↔ Width at 10 years: 0,5 m
- Growth: Slow
- 🎷 Fragrance: Yes

- 🔆 Exposure: Full sun
- Evergreen/Deciduous: Deciduous
- 🁛 Shape: rounded, ball, globe
- Colour of leaves: Blue green
- Colour of flowers: Pink
- Soil type: Cool to dry
- **Uses:** Border, Rockery, Tub/container
- Publisher: Hortival diffusion