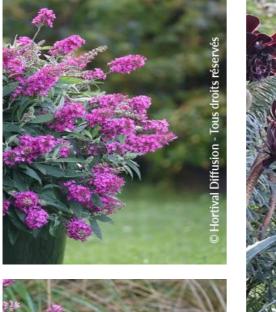

## BUDDLEJA davidii TINY BUDDY (R) HOT PINK 'Condappin' cov

**Butterfly Bush TINY BUDDY® HOT PINK** 

Compact, abundant pink bloom all summer long.

Maintenance advice: Trim down to 15-20cm from the ground in winter. Removing the wilted flowers is optional, but will encourage repeat flowering.

- Botanical/Horticultural origin: Horticultural origin
- **Use group:** Shrubs
- Height at 10 years: 0,5 m
- ↔ Width at 10 years: 0,5 m
- Growth: Slow
- 🎷 Fragrance: Yes

- 🔆 Exposure: Full sun
- Evergreen/Deciduous: Deciduous
- 🁛 Shape: rounded, ball, globe
- Colour of leaves: Blue green
- Colour of flowers: Pink
- Soil type: Cool to dry
- **Uses:** Border, Rockery, Tub/container
- Publisher: Hortival diffusion