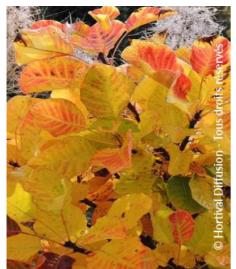

## **COTINUS** coggygria LEMON LADY (R) 'Mincolem04' cov

**Smoke Tree LEMON LADY®** 

A golden shrub in spring, orange in autumn and feathery pinkish-yellow flowers in summer.

Maintenance advice: At the end of winter, cut off about a half in length from the branches to reduce dimensions, if wanted.