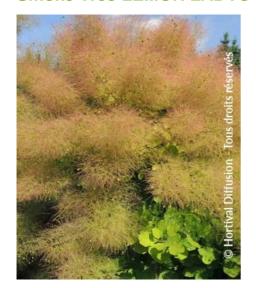

## **COTINUS** coggygria LEMON LADY (R) 'Mincolem04' cov

**Smoke Tree LEMON LADY®** 

A golden shrub in spring, orange in autumn and feathery pinkish-yellow flowers in summer.

Maintenance advice: At the end of winter, cut off about a half in length from the branches to reduce dimensions, if wanted.

Deciduous

Shape: rigid, upright

Colour of leaves: Yellow, gold

**Colour of flowers:** Yelllow/pink

Soil type: Cool to dry Uses: Border, Rockery,

Tub/container

Publisher: Hortival diffusion