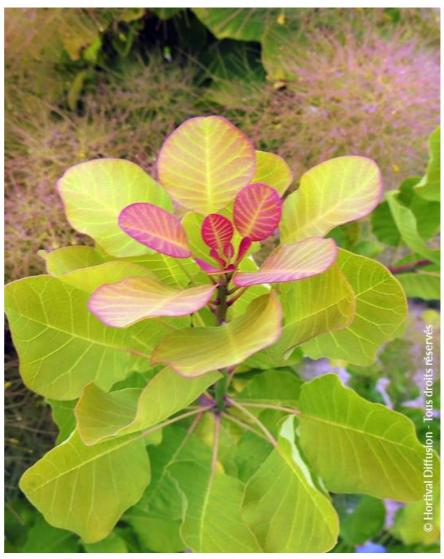

## **COTINUS** coggygria LEMON LADY (R) 'Mincolem04' cov

**Smoke Tree LEMON LADY®** 

A golden shrub in spring, orange in autumn and feathery pinkish-yellow flowers in summer.

Maintenance advice: At the end of winter, cut off about a half in length from the branches to reduce dimensions, if wanted.

Deciduous

Shape: rigid, upright

Colour of leaves: Yellow, gold

**Colour of flowers:** Yelllow/pink

Soil type: Cool to dry Uses: Border, Rockery,

Tub/container

Publisher: Hortival diffusion