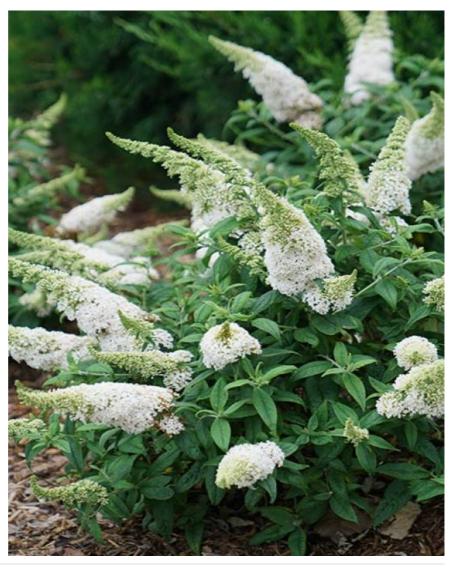

## **BUDDLEJA x davidii PW (R) ROCKETSTAR** (R) SNOW 'SMNBDW' cov

**Butterfly Bush 'Rocketstar®' Snow** 

Maintenance advice: At the end of winter, prune down to about 15-20cm from the ground. Removing wilted flowers is optional but will encourage repeat flowering.

Shape: rounded, ball, globe

Colour of leaves: Blue

green

Colour of flowers: White

Soil type: Cool to dry

Uses: Border, Tub/container,

Rockery

Publisher: Valkplant