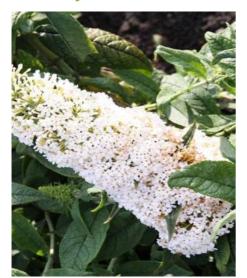

## **BUDDLEJA x davidii PW (R) ROCKETSTAR** (R) SNOW 'SMNBDW' cov

**Butterfly Bush 'Rocketstar®' Snow** 

Maintenance advice: At the end of winter, prune down to about 15-20cm from the ground. Removing wilted flowers is optional but will encourage repeat flowering.

Shape: rounded, ball, globe

Colour of leaves: Blue

green

Colour of flowers: White

Soil type: Cool to dry

Uses: Border, Tub/container,

Rockery

Publisher: Valkplant