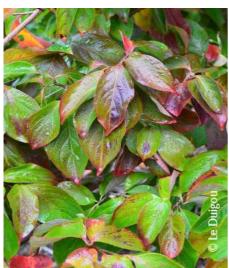

## CORNUS x kousa 'Soleil Rouge' cov

**Chinese dogwood Soleil Rouge** 

Large white and then red flowers for a long time in late spring.

- **Maintenance advice:** At the end of winter, remove dead wood if necessary.
- Botanical/Horticultural origin: Horticultural origin; breeder Le Duigou (F)
- **∆** Use group: Trees
- † Height at 10 years: 6 m
  → Width at 10 years: 3 m
- Growth: Medium
  Fragrance: No

- Exposure: Full sun
- Evergreen/Deciduous:
  Deciduous
- Shape: rigid, upright
- Colour of leaves: Green
- Colour of flowers: White/red
- Soil type: Cool
- **Uses:** Free standing specimen, Border,
- Publisher: Sapho