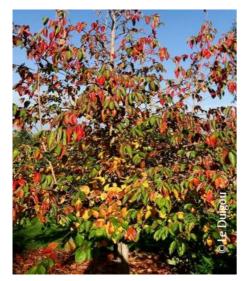

## CORNUS x kousa 'Soleil Rouge' cov

**Chinese dogwood Soleil Rouge** 

Large white and then red flowers for a long time in late spring.

- **Maintenance advice:** At the end of winter, remove dead wood if necessary.
- Botanical/Horticultural origin: Horticultural origin; breeder Le Duigou (F)
- **∆** Use group: Trees
- † Height at 10 years: 6 m
  → Width at 10 years: 3 m
- Growth: Medium
  Fragrance: No

- Exposure: Full sun
- Evergreen/Deciduous:
  Deciduous
- Shape: rigid, upright
- Colour of leaves: Green
- Colour of flowers: White/red
- Soil type: Cool
- **Uses:** Free standing specimen, Border,
- Publisher: Sapho