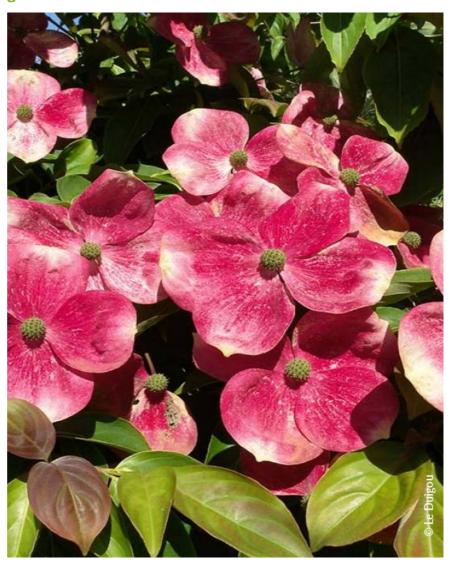

## CORNUS x kousa 'Soleil Rouge' cov

**Chinese dogwood Soleil Rouge** 

Large white and then red flowers for a long time in late spring.

- **Maintenance advice:** At the end of winter, remove dead wood if necessary.
- Botanical/Horticultural origin: Horticultural origin; breeder Le Duigou (F)
- **∆** Use group: Trees
- † Height at 10 years: 6 m
  → Width at 10 years: 3 m
- Growth: Medium
  Fragrance: No

- Exposure: Full sun
- Evergreen/Deciduous:
  Deciduous
- Shape: rigid, upright
- Colour of leaves: Green
- Colour of flowers: White/red
- Soil type: Cool
- **Uses:** Free standing specimen, Border,
- Publisher: Sapho