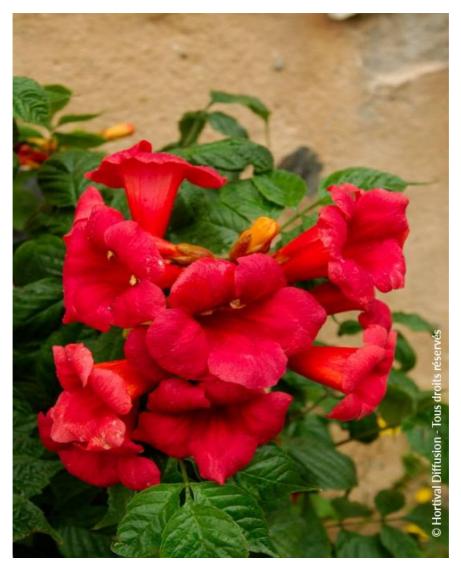

## **CAMPSIS** radicans 'STROMBOLI'

## **Trumpet Vine/Trumpet Creeper 'First Editions®' Atomic Red®**

Vigorous deciduous climber. Red flowers.

Maintenance advice: Attach and guide the young shoots until the aerial roots fix naturally to their prop or frame. At the end of winter, shorten branches to give more strength.