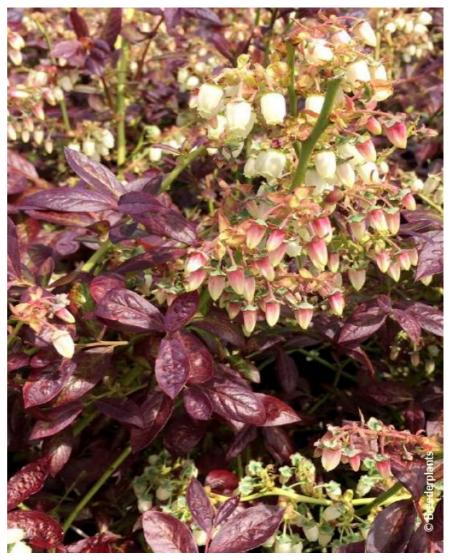

## VACCINIUM corymbosum CABERNET SPLASH (R) 'VacBri1' cov

Highbush Blueberry 'Cabernet Splash®'

Maintenance advice: At the end of winter, remove any dead
wood and some of the older branches to encourage the appearance of young and productive shoots.

**Exposure:** Shade - Half shade

- Evergreen/Deciduous: Deciduous
- Shape: rounded, ball, globe
- **Colour of leaves:** Green
- Colour of flowers: White
- Soil type: Cool
- **Uses:** Fruit tree, Border, Tub/container
- Publisher: Breeder plants