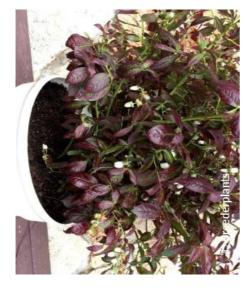

## VACCINIUM corymbosum CABERNET SPLASH (R) 'VacBri1' cov

Highbush Blueberry 'Cabernet Splash®'

Maintenance advice: At the end of winter, remove any dead
wood and some of the older branches to encourage the appearance of young and productive shoots.

**Exposure:** Shade - Half shade

- Evergreen/Deciduous: Deciduous
- Shape: rounded, ball, globe
- **Colour of leaves:** Green
- Colour of flowers: White
- Soil type: Cool
- **Uses:** Fruit tree, Border, Tub/container
- Publisher: Breeder plants