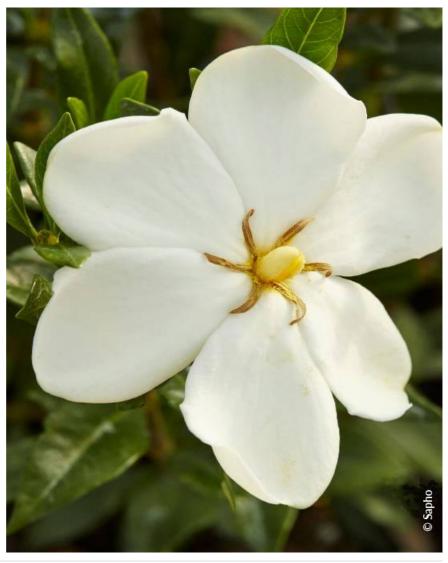

## GARDENIA SWEET HEART (R) 'PS 2013 3' cov

Gardenia 'Sweet Heart®'

Maintenance advice: A light trim is possible late spring, early summer. Remove any dead wood at the end of winter and add, once a year, heathland soil and iron, if necessary.

- Botanical/Horticultural origin: Horticultural origin : breeder James Berry (US)
- Use group: Mild Climate plants
- Height at 10 years: 1 m
- ↔ Width at 10 years: 1 m
- // Growth: Medium
- 🍸 Fragrance: Yes

- 🇱 Exposure: Sun Half shade
- Evergreen/Deciduous: Evergreen
- Shape: rounded, ball, globe
- Colour of leaves: Green
- Colour of flowers: Cream white
- Soil type: Cool

- Tub/container
- Publisher: Sapho