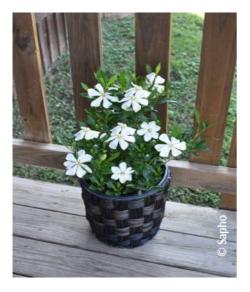

## GARDENIA SWEET HEART (R) 'PS 2013 3' cov

Gardenia 'Sweet Heart®'

Maintenance advice: A light trim is possible late spring, early summer. Remove any dead wood at the end of winter and add, once a year, heathland soil and iron, if necessary.

- Botanical/Horticultural origin: Horticultural origin : breeder James Berry (US)
- Use group: Mild Climate plants
- Height at 10 years: 1 m
- ↔ Width at 10 years: 1 m
- // Growth: Medium
- 🍸 Fragrance: Yes

- 🇱 Exposure: Sun Half shade
- Evergreen/Deciduous: Evergreen
- Shape: rounded, ball, globe
- Colour of leaves: Green
- Colour of flowers: Cream white
- Soil type: Cool

- Tub/container
- Publisher: Sapho

**Uses:** Border, Rockery,