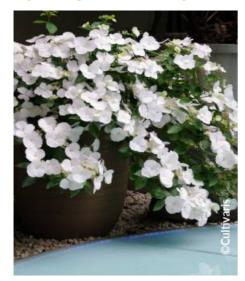

## **HYDRANGEA X RUNAWAY BRIDE (R) SNOW** WHITE 'USHYD0405' cov

Hydrangea 'Runaway Bride®'

Maintenance advice: At the end of winter, remove some of the older branches, or reduce a third in length, to rejuvenate, if necessary.

**Evergreen/Deciduous:** Deciduous

Shape: rounded, ball, globe Colour of leaves: Green Colour of flowers: White

Soil type: Cool

Uses: Border, Tub/container, Free standing specimen

Publisher: Cultivaris