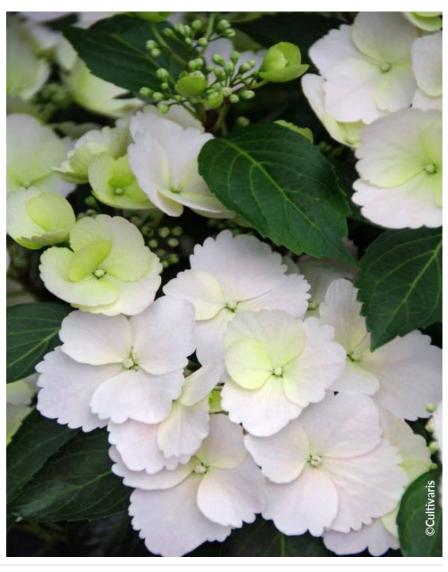

## **HYDRANGEA X RUNAWAY BRIDE (R) SNOW** WHITE 'USHYD0405' cov

Hydrangea 'Runaway Bride®'

Maintenance advice: At the end of winter, remove some of the older branches, or reduce a third in length, to rejuvenate, if necessary.

**Evergreen/Deciduous:** Deciduous

Shape: rounded, ball, globe Colour of leaves: Green Colour of flowers: White

Soil type: Cool

Uses: Border, Tub/container, Free standing specimen

Publisher: Cultivaris