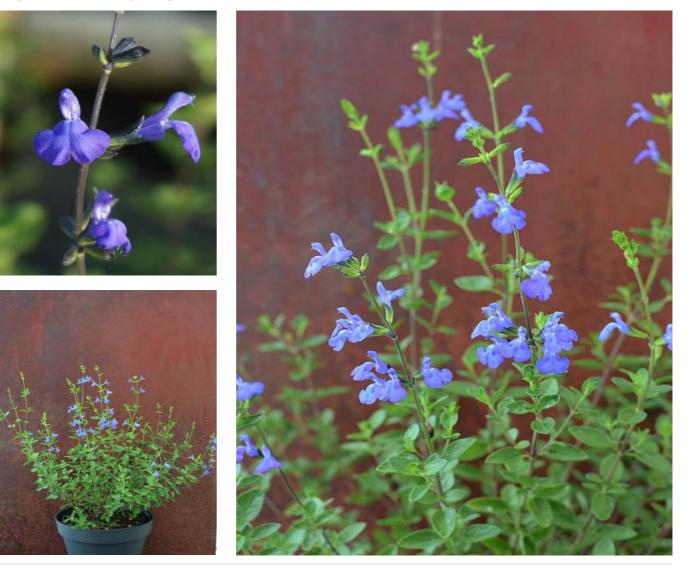

## SALVIA microphylla VICTORIA BLUE (R) 'Vivisal'cov

Sage/Salvia/Baby Sage 'Victoria Blue®'

**Maintenance advice:** At the end of winter, reduce the young branches having flowered, by a half to 2/3 in length.

Botanical/Horticultural origin: Horticultural origin : breeder Christian Vivies (FR)

- **Use group:** Shrubs
- Height at 10 years: 0,5 m
- ↔ Width at 10 years: 0,5 m
- // Growth: Medium
- **Fragrance**:

- 🔆 Exposure: Full sun
- Semi evergreen
- Shape: bushy
- **Golour of leaves:** Green
- Colour of flowers: Blue
- 🙈 Soil type: Dry

J F M A M J J A S O N D

- **Uses:** Rockery, Border, Tub/container
- 🖉 Publisher: Sapho