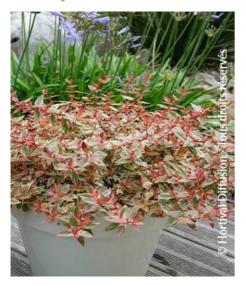

## ABELIA x grandiflora TRICOLOR CHARM (R) 'Mincautri'cov

Glossy Abelia 'Tricolor Charm®'

**Maintenance advice:** At the end of winter, trim to the desired dimensions or to maintain compact and dense, if necessary.

Exposure: Full sun

Evergreen/Deciduous:
Semi evergreen

Shape: bushy

Colour of leaves:

Variegated green white pink

Colour of flowers: White

Soil type: Cool to dry

Uses: Border, Rockery,

Tub/container

Publisher: Hortival diffusion