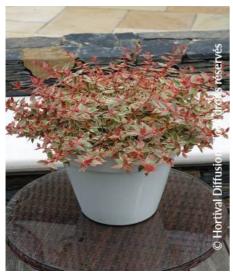

## ABELIA x grandiflora TRICOLOR CHARM (R) 'Mincautri'cov

Glossy Abelia 'Tricolor Charm®'

**Maintenance advice:** At the end of winter, trim to the desired dimensions or to maintain compact and dense, if necessary.

Exposure: Full sun

Evergreen/Deciduous:
Semi evergreen

Shape: bushy

Colour of leaves:

Variegated green white pink

Colour of flowers: White

Soil type: Cool to dry

Uses: Border, Rockery,

Tub/container

Publisher: Hortival diffusion