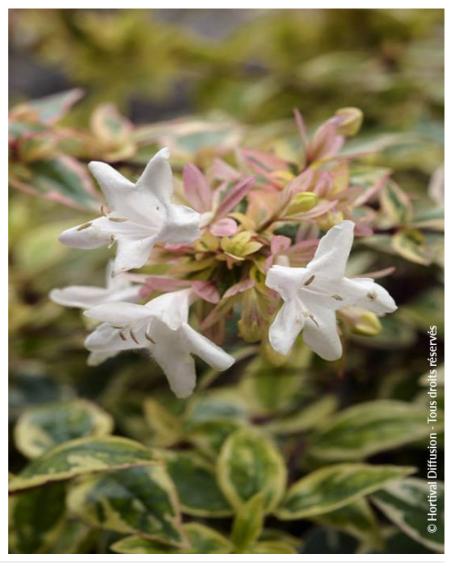

Exposure: Full sun

Evergreen/Deciduous:
Semi evergreen

Shape: bushy

Colour of leaves:

Variegated green white pink

Colour of flowers: White

Soil type: Cool to dry

Uses: Border, Rockery,