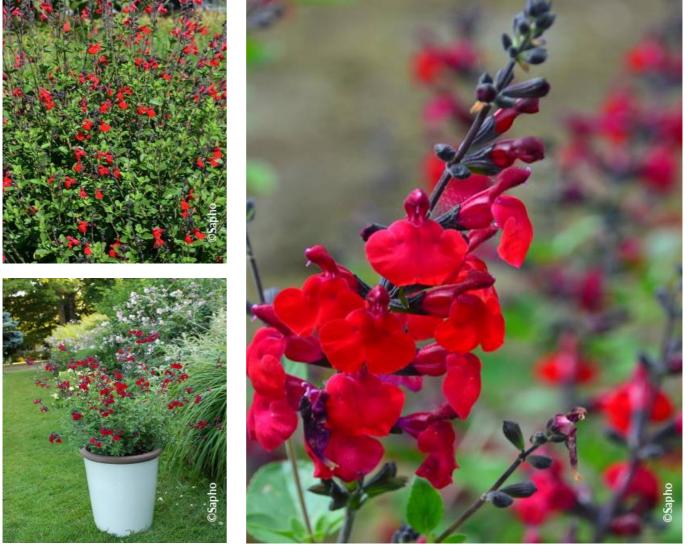

## SALVIA microphylla REVE ROUGE (R) 'Faursal01'

Sage/Salvia/Baby Sage 'Reve Rouge®'

'Ornamental sage'. A sub- shrub with aromatic foliage and long lasting red flowers.

- **Maintenance advice:** At the end of winter, reduce by a half to 2/3 the length of young branches.
- Botanical/Horticultural origin: Horticultural origin : breeder J.P. Fauré (FR) 2015
- **Use group:** Shrubs
- Height at 10 years: 1 m
- ↔ Width at 10 years: 1 m
- // Growth: Medium
- 🍸 Fragrance: No

- 🎇 Exposure: Full sun
- Evergreen/Deciduous: Semi evergreen
- Shape: rigid, upright
- **Colour of leaves:** Green
- Colour of flowers: Red
- 🚵 Soil type: Dry
  - **Uses:** Border, Rockery, Tub/container
- Publisher: Sapho