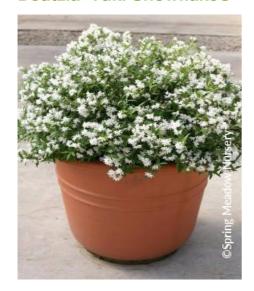

## DEUTZIA x rosea PW (R) YUKI SNOWFLAKE (R) 'NCDX1' cov

Deutzia 'Yuki Snowflake®'

Maintenance advice: Pruning is unnecessary but can be done after flowering. Removing some of the older branches every 3 years is sufficient.

Evergreen/Deciduous:

Deciduous

Shape: rounded, ball, globe

Colour of leaves: Green

Colour of flowers: White

Soil type: Cool to dry
Uses: Border, Rockery,

Tub/container

Publisher: Valkplant