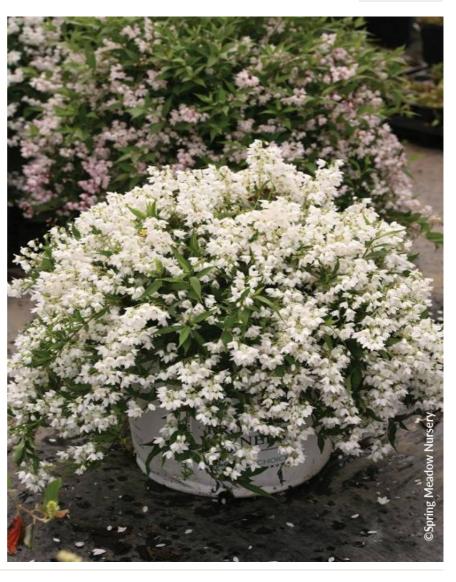

## DEUTZIA x rosea PW (R) YUKI SNOWFLAKE (R) 'NCDX1' cov

Deutzia 'Yuki Snowflake®'

Maintenance advice: Pruning is unnecessary but can be done after flowering. Removing some of the older branches every 3 years is sufficient.

Evergreen/Deciduous:

Deciduous

Shape: rounded, ball, globe

Colour of leaves: Green

Colour of flowers: White

Soil type: Cool to dry
Uses: Border, Rockery,

Tub/container

Publisher: Valkplant