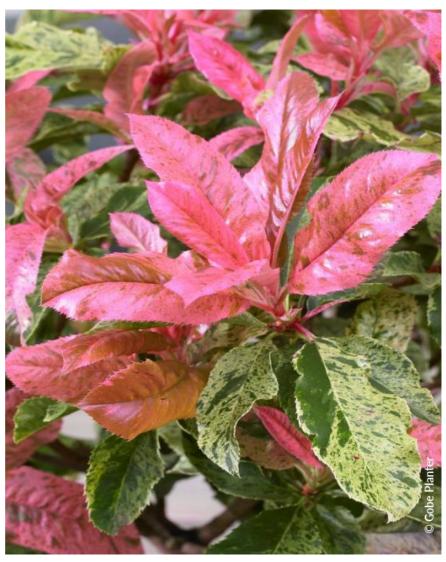

## PHOTINIA serratifolia PINK CRISPY (R) 'Oploo5' cov

Chinese Hawthorn 'Pink Crispy®'

Maintenance advice: Lightly trim at the beginning of summer, if necessary, to harmonize shape and densify or limit vegetation.

**Evergreen/Deciduous:** Evergreen

**Shape:** rounded, ball, globe

Colour of leaves:

Variegated green white pink

Colour of flowers: Cream white

Soil type: Cool to dry Uses: Border, Hedge,

Tub/container Publisher: Plantipp