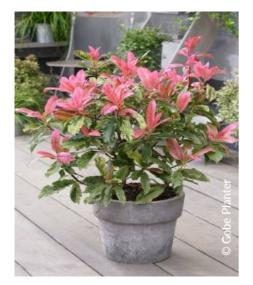

## PHOTINIA serratifolia PINK CRISPY (R) 'Oploo5' cov

Chinese Hawthorn 'Pink Crispy®'

Maintenance advice: Lightly trim at the beginning of summer, if necessary, to harmonize shape and densify or limit vegetation.

**Evergreen/Deciduous:** Evergreen

**Shape:** rounded, ball, globe

Colour of leaves:

Variegated green white pink

Colour of flowers: Cream white

Soil type: Cool to dry Uses: Border, Hedge,

Tub/container Publisher: Plantipp