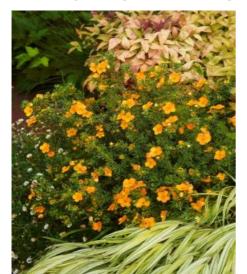

## POTENTILLA fruticosa ORANG'ISSIMA (R)

## 'Minora06' cov

Shrubby Cinquefoil 'Orang'issima'®

Maintenance advice: At the end of winter, cut off some of the older branches at the base and reduce vegetation by a third, if necessary.

Botanical/Horticultural origin: Horticultural origin: breeder Hortival Diffusion (FR)

Height at 10 years: 0,5 m
Width at 10 years: 1 m

Growth: MediumFragrance: No

Exposure: Sun - Half shade

Evergreen/Deciduous:

Deciduous

Shape: rounded, ball, globe

Colour of leaves: GreenColour of flowers: orange

Soil type: Cool to dry

**Uses:** Border, Rockery,

Tub/container

Publisher: Hortival diffusion