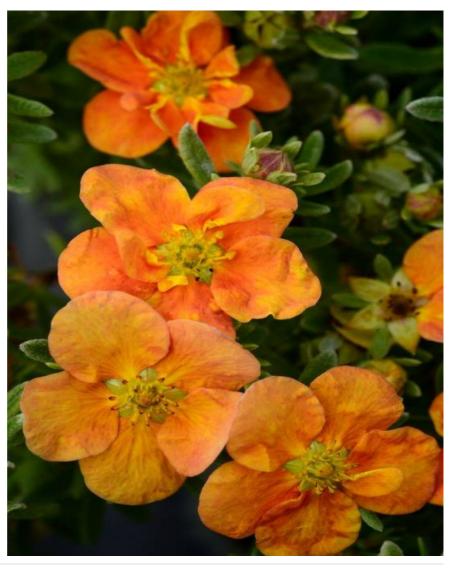

## POTENTILLA fruticosa ORANG'ISSIMA (R)

## 'Minora06' cov

Shrubby Cinquefoil 'Orang'issima'®

Maintenance advice: At the end of winter, cut off some of the older branches at the base and reduce vegetation by a third, if necessary.

Botanical/Horticultural origin: Horticultural origin: breeder Hortival Diffusion (FR)

Height at 10 years: 0,5 m
Width at 10 years: 1 m

Growth: MediumFragrance: No

Exposure: Sun - Half shade

Evergreen/Deciduous:

Deciduous

Shape: rounded, ball, globe

Colour of leaves: GreenColour of flowers: orange

Soil type: Cool to dry

**Uses:** Border, Rockery,

Tub/container

Publisher: Hortival diffusion