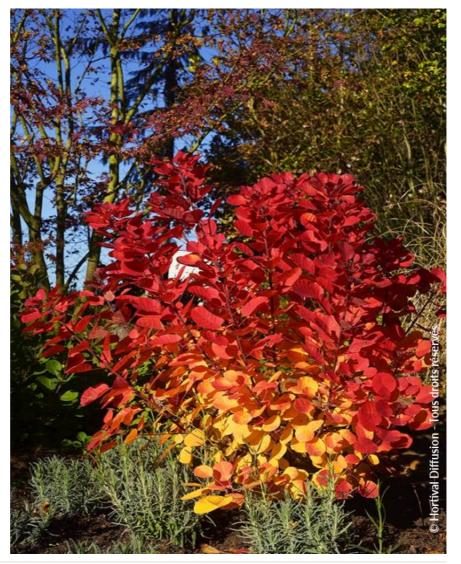

- 🄆 Exposure: Full sun
- Evergreen/Deciduous: Deciduous
- 🁛 Shape: rounded, ball, globe
- Colour of leaves: Green
- Colour of flowers: Brown
- Soil type: Cool to dry
- Uses: Border, Tub/container, Hedge
- Distance Publisher: Hortival diffusion