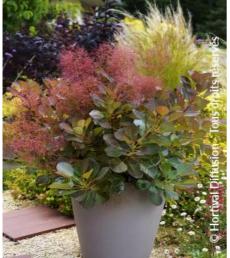

- 🄆 Exposure: Full sun
- Evergreen/Deciduous: Deciduous
- 🁛 Shape: rounded, ball, globe
- Colour of leaves: Green
- Colour of flowers: Brown
- Soil type: Cool to dry
- Uses: Border, Tub/container, Hedge
- Distance Publisher: Hortival diffusion