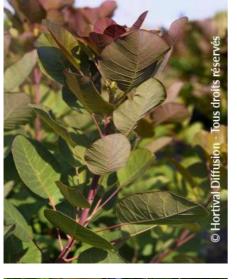

- 🄆 Exposure: Full sun
- Evergreen/Deciduous: Deciduous
- 🁛 Shape: rounded, ball, globe
- Colour of leaves: Green
- Colour of flowers: Brown
- Soil type: Cool to dry
- Uses: Border, Tub/container, Hedge
- Distance Publisher: Hortival diffusion