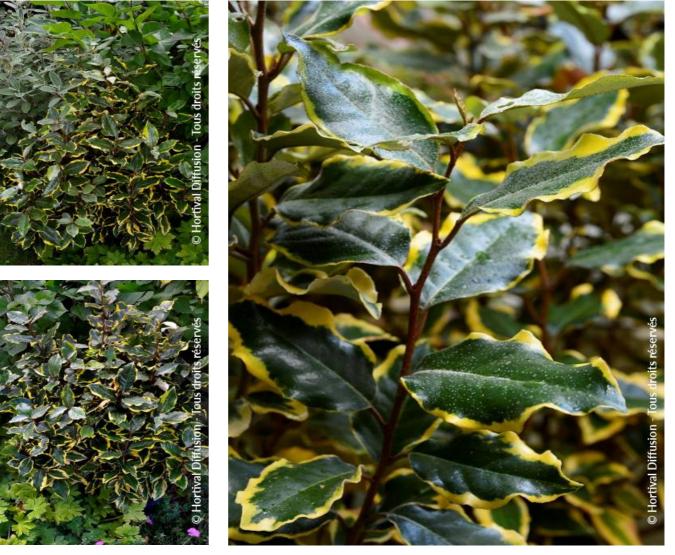

## **ELAEAGNUS x ebbingei 'Viveleg' cov**

Ebbinge's Silverberry 'Vivaleg'

Evergreen beautifully variegated shrub.

- Maintenance advice: Prune to the desired dimensions at the end of winter.
- Botanical/Horticultural origin: Horticultural origin : breeder Christian Vivies (FR) 1997
- **Use group:** Shrubs
- Height at 10 years: 3 m
- → Width at 10 years: 2 m
- // Growth: Fast
- 🍸 Fragrance: Yes

- 🔆 Exposure: Sun Half shade
- **Evergreen/Deciduous:** Evergreen
- 👛 Shape: bushy
- Colour of leaves:Variegated green yellow
- Colour of flowers: Cream white
- Soil type: Cool to dry
- **Uses:** Border, Hedge, Tub/container
- **Publisher:** Briant