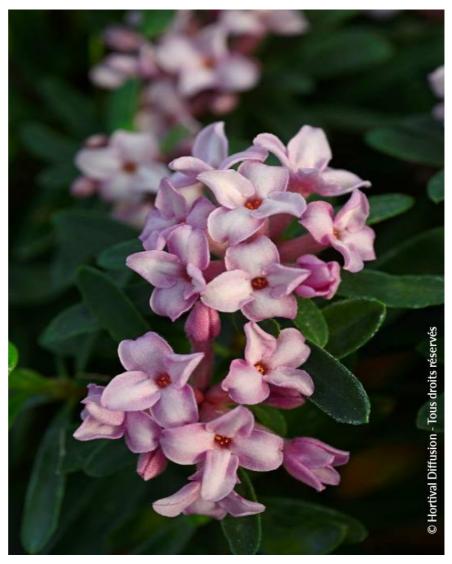

## DAPHNE x transatlantica PINK FRAGRANCE (R) 'Blapink' cov

**Daphne 'Pink Fragrance'** 

Small evergreen shrub, pink scented flowers throughout the spring and summer.

Maintenance advice: Remove any dead wood at the end of winter

Evergreen/Deciduous: Evergreen

Lvergreen

Shape: rounded, ball, globe

Colour of leaves: Blue

green

**Colour of flowers:** Pink

Soil type: Cool to dry

\_\_ Uses: Border, Rockery,