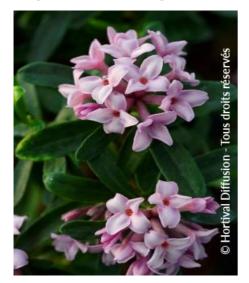

## DAPHNE x transatlantica PINK FRAGRANCE (R) 'Blapink' cov

**Daphne 'Pink Fragrance'** 

Small evergreen shrub, pink scented flowers throughout the spring and summer.

Maintenance advice: Remove any dead wood at the end of winter

Evergreen/Deciduous: Evergreen

Lvergreen

Shape: rounded, ball, globe

Colour of leaves: Blue

green

**Colour of flowers:** Pink

Soil type: Cool to dry

\_\_ Uses: Border, Rockery,