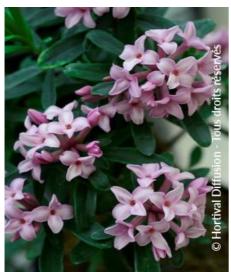

## DAPHNE x transatlantica PINK FRAGRANCE (R) 'Blapink' cov

**Daphne 'Pink Fragrance'** 

Small evergreen shrub, pink scented flowers throughout the spring and summer.

Maintenance advice: Remove any dead wood at the end of winter

Evergreen/Deciduous: Evergreen

Lvergreen

Shape: rounded, ball, globe

Colour of leaves: Blue

green

**Colour of flowers:** Pink

Soil type: Cool to dry

\_\_ Uses: Border, Rockery,