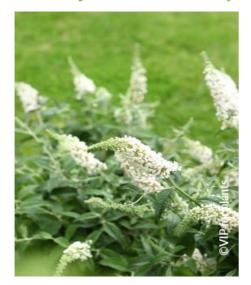

## BUDDLEJA x PW (R) WHITE CHIP (R) 'Ice Chip' cov

**Butterfly Bush 'White Chip'®** 

Maintenance advice: At the end of winter, prune down to 15-20cm from the ground. Removing wilted flowers is optional but will encourage repeat flowering.

Shape: rounded, ball, globeColour of leaves: GreenColour of flowers: White

Soil type: Cool to dry

**Uses:** Border, Free standing specimen, Tub/container

Publisher: Valkplant