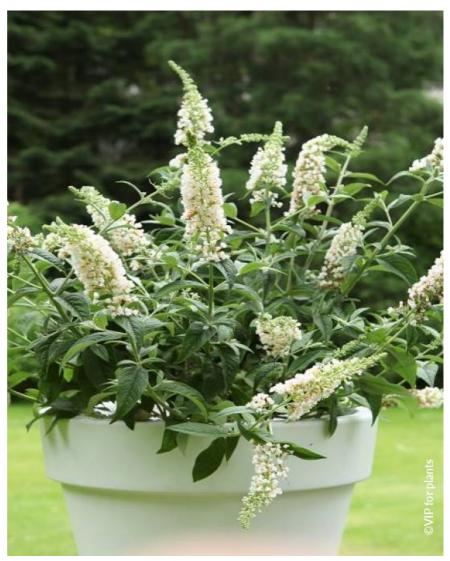

## BUDDLEJA x PW (R) WHITE CHIP (R) 'Ice Chip' cov

**Butterfly Bush 'White Chip'®** 

Maintenance advice: At the end of winter, prune down to 15-20cm from the ground. Removing wilted flowers is optional but will encourage repeat flowering.

Shape: rounded, ball, globeColour of leaves: GreenColour of flowers: White

Soil type: Cool to dry

**Uses:** Border, Free standing specimen, Tub/container

Publisher: Valkplant