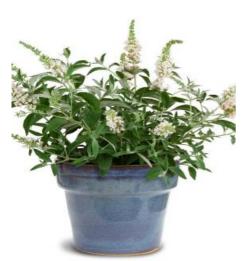

## BUDDLEJA x PW (R) WHITE CHIP (R) 'Ice Chip' cov

**Butterfly Bush 'White Chip'®** 

Maintenance advice: At the end of winter, prune down to 15-20cm from the ground. Removing wilted flowers is optional but will encourage repeat flowering.

Shape: rounded, ball, globeColour of leaves: GreenColour of flowers: White

Soil type: Cool to dry

**Uses:** Border, Free standing specimen, Tub/container

Publisher: Valkplant