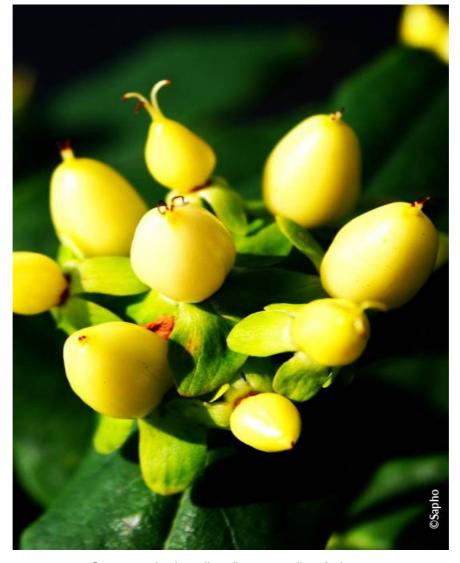

## HYPERICUM x inodorum MAGICAL (R) SUNSHINE 'Kolmasun' cov

Tall Tutsan/St. John's Wort 'Magical'® Sunshine

Compact shrub, yellow flowers, yellow fruit.

- **Maintenance advice:** Prune to 15-20cm from the ground at the end of winter to maintain compact.
- Botanical/Horticultural origin: Horticultural origin: breeders De Jong/Tazelaar (NL)
- **Use group:** Shrubs
- † Height at 10 years: 1,5 m→ Width at 10 years: 1 m
- Growth: MediumFragrance: No