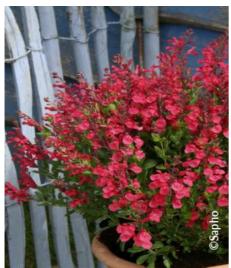

## SALVIA x jamensis 'Flammenn' cov

Salvia/Sage/Autumn Sage 'Flammenn'

'Ornamental sage'. A sub- shrub with aromatic foliage and long lasting red flowers.

**Maintenance advice:** At the end of winter, shorten the branches having flowered by a half to 2/3 in length.

Shape: bush, spreading

Colour of leaves: GreenColour of flowers: Red

Soil type: Dry

Soil type: Dry

**Uses:** Border, Rockery, Tub/container

Publisher: Sapho

Calendar: J F M A M J J A S O N D