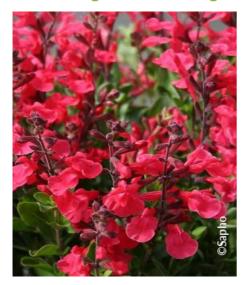

## SALVIA x jamensis 'Flammenn' cov

Salvia/Sage/Autumn Sage 'Flammenn'

'Ornamental sage'. A sub- shrub with aromatic foliage and long lasting red flowers.

**Maintenance advice:** At the end of winter, shorten the branches having flowered by a half to 2/3 in length.

Shape: bush, spreading

Colour of leaves: GreenColour of flowers: Red

Soil type: Dry

Soil type: Dry

**Uses:** Border, Rockery, Tub/container

Publisher: Sapho

Calendar: J F M A M J J A S O N D