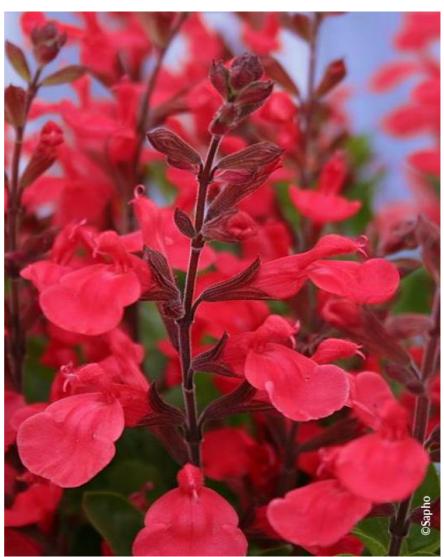

## SALVIA x jamensis 'Flammenn' cov

Salvia/Sage/Autumn Sage 'Flammenn'

'Ornamental sage'. A sub- shrub with aromatic foliage and long lasting red flowers.

**Maintenance advice:** At the end of winter, shorten the branches having flowered by a half to 2/3 in length.

Shape: bush, spreading

Colour of leaves: GreenColour of flowers: Red

Soil type: Dry

Soil type: Dry

**Uses:** Border, Rockery, Tub/container

Publisher: Sapho

Calendar: J F M A M J J A S O N D