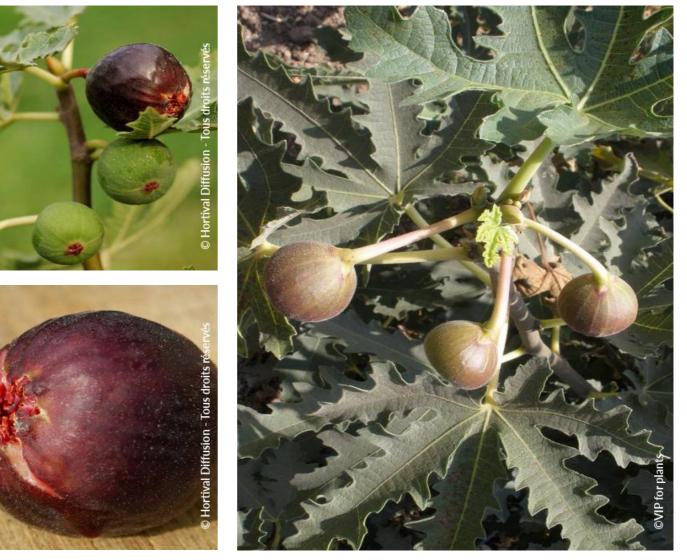

## FICUS carica ICE CRYSTAL (R)

Fig 'Ice Crystal'

Fig. Very deeply cut leaves, small red fleshed fruit.

Maintenance advice: At the end of winter, lighten the plant by Exposure: Full sun removing branches near the center. Cut down any eventual 0 Evergreen/Deciduous: (F) new shoots growing at the base. Deciduous Botanical/Horticultural origin: Horticultural origin : introduced Shape: bushy ۲ by C. Esveld (NL) Colour of leaves: Green Use group: Fruit Trees ۵ **Colour of flowers:** o Height at 10 years: m t Soil type: Dry → Width at 10 years: m Uses: Tub/container, Fruit tree, Border Growth: Medium Fragrance: No 7