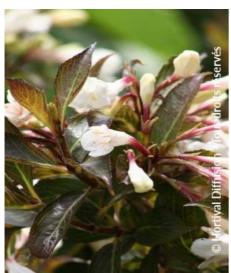

## WEIGELA BLACK AND WHITE (R) 'Courtacad1' cov

Weigela 'Black and White'®

**Maintenance advice:** Pruning is often unnecessary but can be moderately done, after flowering.

Botanical/Horticultural origin: Horticultural origin: breeder INRA-Agriobtention (FR) 2009

♦ Use group: Shrubs♦ Height at 10 years: 1 m♦ Width at 10 years: 1 m

Growth: Slow
Fragrance: No

**Exposure:** Full sun

Evergreen/Deciduous:
Deciduous

Shape: creeping, prostrate

Colour of leaves: PurpleColour of flowers: White

Soil type: Cool

**Uses:** Border, Rockery, Tub/container

Publisher: Sapho

Calendar: J F M A M J J A S O N D