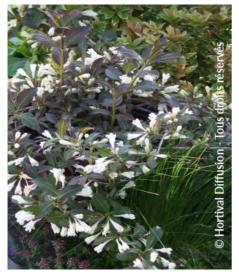

## WEIGELA BLACK AND WHITE (R) 'Courtacad1' cov

Weigela 'Black and White'®

**Maintenance advice:** Pruning is often unnecessary but can be moderately done, after flowering.

Botanical/Horticultural origin: Horticultural origin: breeder INRA-Agriobtention (FR) 2009

♦ Use group: Shrubs♦ Height at 10 years: 1 m♦ Width at 10 years: 1 m

Growth: Slow
Fragrance: No

**Exposure:** Full sun

Evergreen/Deciduous:
Deciduous

Shape: creeping, prostrate

Colour of leaves: PurpleColour of flowers: White

Soil type: Cool

**Uses:** Border, Rockery, Tub/container

Publisher: Sapho

Calendar: J F M A M J J A S O N D