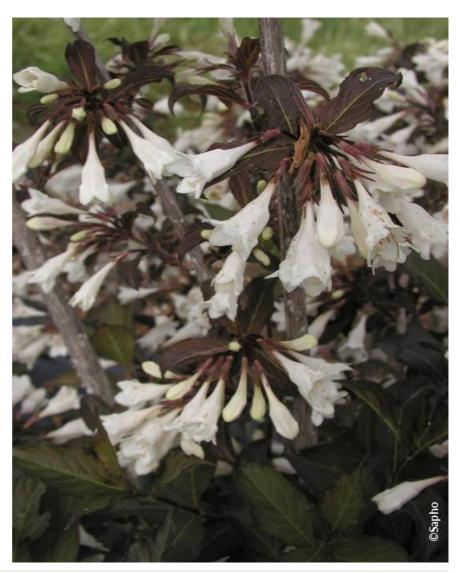

## WEIGELA BLACK AND WHITE (R) 'Courtacad1' cov

Weigela 'Black and White'®

**Maintenance advice:** Pruning is often unnecessary but can be moderately done, after flowering.

Botanical/Horticultural origin: Horticultural origin: breeder INRA-Agriobtention (FR) 2009

♦ Use group: Shrubs♦ Height at 10 years: 1 m♦ Width at 10 years: 1 m

Growth: Slow
Fragrance: No

**Exposure:** Full sun

Evergreen/Deciduous:
Deciduous

Shape: creeping, prostrate

Colour of leaves: PurpleColour of flowers: White

Soil type: Cool

**Uses:** Border, Rockery, Tub/container

Publisher: Sapho

Calendar: J F M A M J J A S O N D