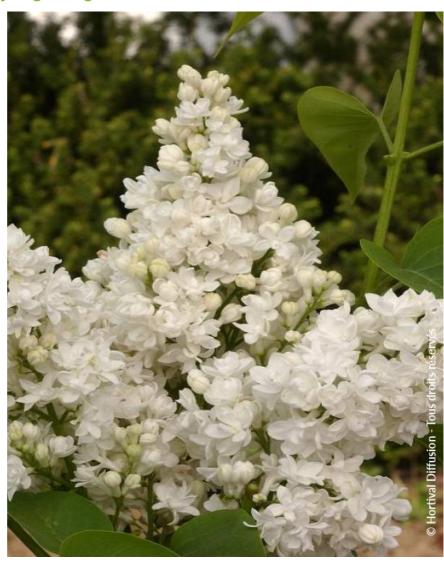

## **SYRINGA** vulgaris **DENTELLE D'ANJOU** (R) 'Mindent'

Lilac 'Dentelle d'Anjou' ® , Syringa vulgaris 'Mindent' ®

'Lilac'. Deciduous hardy scented flowering shrub. Double white flower.

Maintenance advice: After flowering, cut off the wilted flowers without reaching any buds. Water abundantly and regularly for the first year.