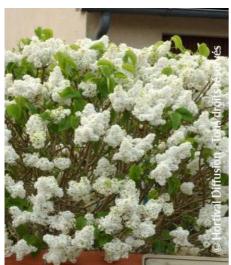

## **SYRINGA** vulgaris **DENTELLE D'ANJOU** (R) 'Mindent'

Lilac 'Dentelle d'Anjou' ® , Syringa vulgaris 'Mindent' ®

'Lilac'. Deciduous hardy scented flowering shrub. Double white flower.

Maintenance advice: After flowering, cut off the wilted flowers without reaching any buds. Water abundantly and regularly for the first year.