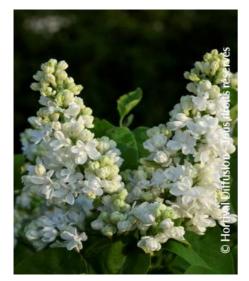

## **SYRINGA** vulgaris **DENTELLE D'ANJOU** (R) 'Mindent'

Lilac 'Dentelle d'Anjou' ® , Syringa vulgaris 'Mindent' ®

'Lilac'. Deciduous hardy scented flowering shrub. Double white flower.

Maintenance advice: After flowering, cut off the wilted flowers without reaching any buds. Water abundantly and regularly for the first year.