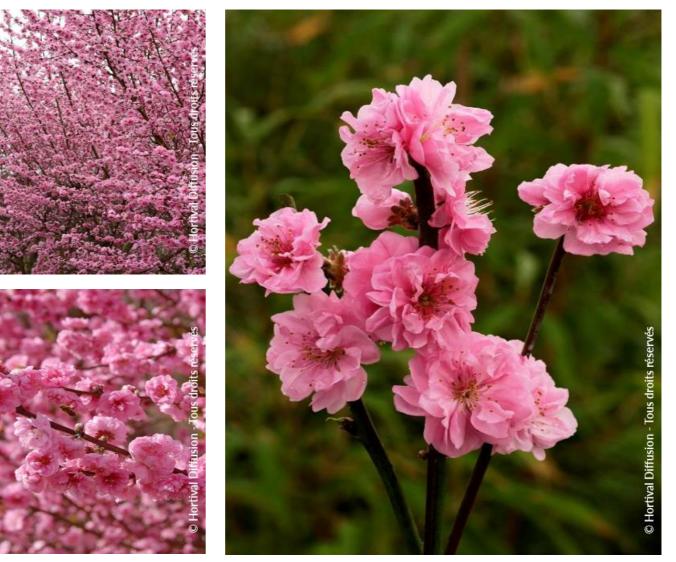

## PRUNUS persica TAOFLORA (R) PINK 'Mintao11' cov

Peach 'Taoflora'® pink

Pink double flowering peach. Deciduous small tree, huge flowers, white fleshed fruit.

Maintenance advice: Tolerates pruning after flowering. Can
be left to grow in its natural form or in a spherical shape, cubic, etc...