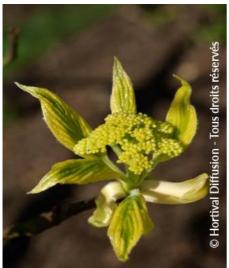

## **CORNUS controversa 'VARIEGATA'**

wedding cake tree, variegated giant dogwood

Deciduous large shrub small tree with attractive layered habit .White variegated leaves.

**Maintenance advice:** At the end of winter, remove any dead wood, if necessary.

Evergreen/Deciduous:

Deciduous

Shape: shelved

Colour of leaves:

Variegated green white

Colour of flowers: White

A Soil type: Cool

**Uses:** Free standing specimen, Border,