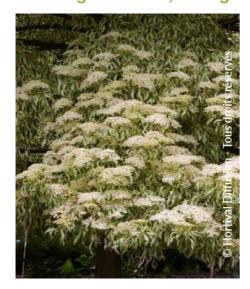

## **CORNUS controversa 'VARIEGATA'**

wedding cake tree, variegated giant dogwood

Deciduous large shrub small tree with attractive layered habit .White variegated leaves.

**Maintenance advice:** At the end of winter, remove any dead wood, if necessary.

Evergreen/Deciduous:

Deciduous

Shape: shelved

Colour of leaves:

Variegated green white

Colour of flowers: White

A Soil type: Cool

**Uses:** Free standing specimen, Border,