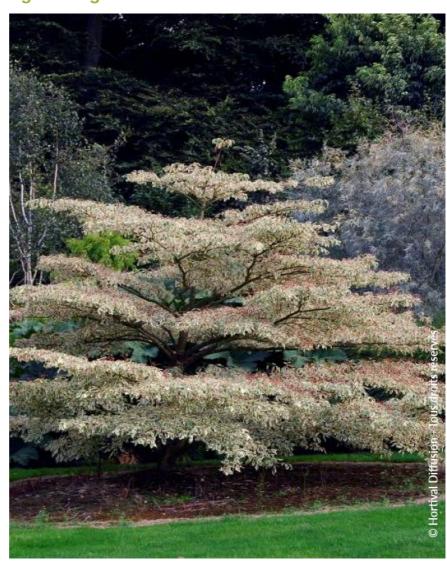

## **CORNUS controversa 'VARIEGATA'**

wedding cake tree, variegated giant dogwood

Deciduous large shrub small tree with attractive layered habit .White variegated leaves.

**Maintenance advice:** At the end of winter, remove any dead wood, if necessary.

Evergreen/Deciduous:

Deciduous

Shape: shelved

Colour of leaves:

Variegated green white

Colour of flowers: White

A Soil type: Cool

**Uses:** Free standing specimen, Border,