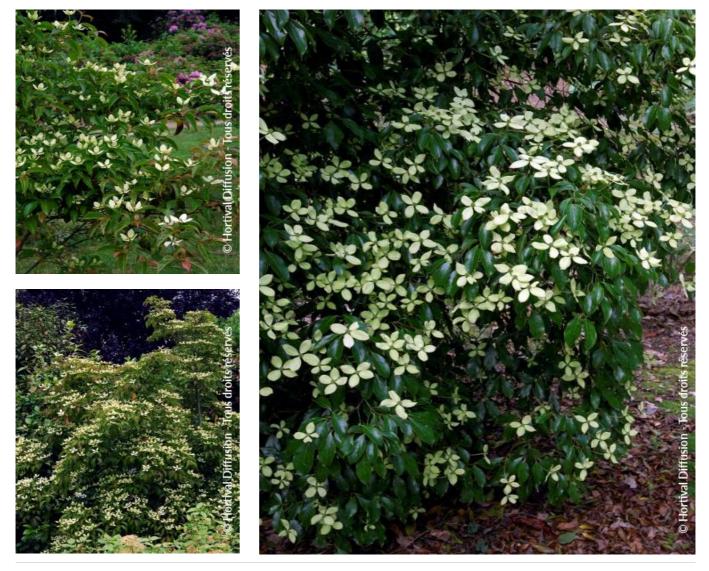

## **CORNUS hongkongensis**

Hong Kong dogwood, Benthamidia hongkongensis, Dendrobenthamia hongkongensis

- **Maintenance advice:** At the end of winter, remove any dead wood. After flowering, trim the branches too long, if necessary.
- Botanical/Horticultural origin: China, South-east Asia
- **Use group:** Shrubs
- Height at 10 years: 6 m
- ↔ Width at 10 years: 4 m
- // Growth: Fast
- Fragrance: No

- Exposure: Sun Half shade
- Evergreen/Deciduous: Evergreen
- **Shape:** tree like
- **Colour of leaves:** Green
- Colour of flowers: Cream white
- and the set of the set
- **Uses:** Border, Hedge, Free standing specimen