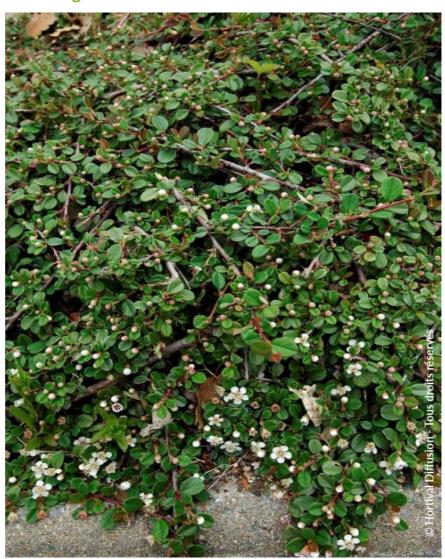

## **COTONEASTER 'FRIEDERS EVERGREEN'**

**Bearberry cotoneaster 'Frieders Evergreen'** 

- **Maintenance advice:** At the end of winter, lightly prune with scissors to limit vegetation, only if necessary.
- Botanical/Horticultural origin: Horticultural origin: bred in Germany
- Use group: Shrubs
- † Height at 10 years: 0,5 m→ Width at 10 years: 2 m
- Growth: Medium
  Fragrance: No

- **Exposure:** Sun Half shade
- Evergreen/Deciduous: Evergreen
- Shape: creeping, prostrate
- Colour of leaves: GreenColour of flowers: White
- Soil type: Cool to dry
- **Uses:** Rockery, Tub/container, Border