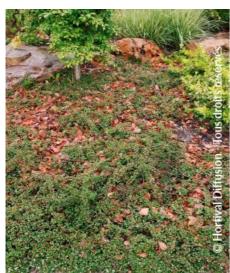

## **COTONEASTER 'FRIEDERS EVERGREEN'**

**Bearberry cotoneaster 'Frieders Evergreen'** 

- **Maintenance advice:** At the end of winter, lightly prune with scissors to limit vegetation, only if necessary.
- Botanical/Horticultural origin: Horticultural origin: bred in Germany
- Use group: Shrubs
- † Height at 10 years: 0,5 m→ Width at 10 years: 2 m
- Growth: Medium
  Fragrance: No

- **Exposure:** Sun Half shade
- Evergreen/Deciduous: Evergreen
- Shape: creeping, prostrate
- Colour of leaves: GreenColour of flowers: White
- Soil type: Cool to dry
- **Uses:** Rockery, Tub/container, Border