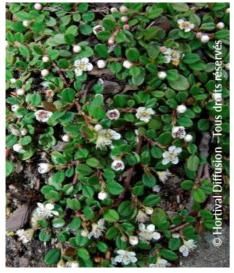

## **COTONEASTER 'FRIEDERS EVERGREEN'**

**Bearberry cotoneaster 'Frieders Evergreen'** 

- **Maintenance advice:** At the end of winter, lightly prune with scissors to limit vegetation, only if necessary.
- Botanical/Horticultural origin: Horticultural origin: bred in Germany
- Use group: Shrubs
- † Height at 10 years: 0,5 m→ Width at 10 years: 2 m
- Growth: Medium
  Fragrance: No

- **Exposure:** Sun Half shade
- Evergreen/Deciduous: Evergreen
- Shape: creeping, prostrate
- Colour of leaves: GreenColour of flowers: White
- Soil type: Cool to dry
- **Uses:** Rockery, Tub/container, Border