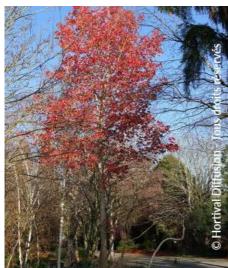

## LIQUIDAMBAR styraciflua 'GOLDEN SUN' cov

American sweetgum Golden sun, redgum golden sun

Deciduous tree with maple like leaves, young stems bright yellow in winter. Good autumn colour.

**Maintenance advice:** At the end of winter, cut off any dead branches. Water abundantly and regularly for the first 2 years.

Growth: Medium
Fragrance: No

Exposure: Sun - Half shade

Evergreen/Deciduous:

Deciduous

Shape: conical, pyramidal

**Colour of leaves:** Green

Colour of flowers: Absent

Soil type: Cool