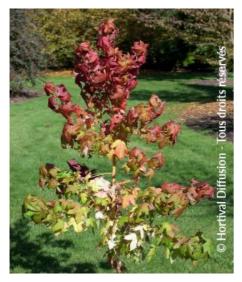

## LIQUIDAMBAR styraciflua 'GOLDEN SUN' cov

American sweetgum Golden sun, redgum golden sun

Deciduous tree with maple like leaves, young stems bright yellow in winter. Good autumn colour.

**Maintenance advice:** At the end of winter, cut off any dead branches. Water abundantly and regularly for the first 2 years.

Growth: Medium
Fragrance: No

Exposure: Sun - Half shade

Evergreen/Deciduous:

Deciduous

Shape: conical, pyramidal

**Colour of leaves:** Green

Colour of flowers: Absent

Soil type: Cool