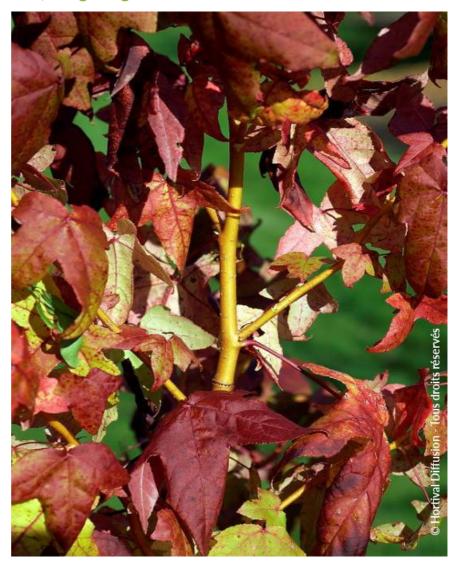

## LIQUIDAMBAR styraciflua 'GOLDEN SUN' cov

American sweetgum Golden sun, redgum golden sun

Deciduous tree with maple like leaves, young stems bright yellow in winter. Good autumn colour.

**Maintenance advice:** At the end of winter, cut off any dead branches. Water abundantly and regularly for the first 2 years.