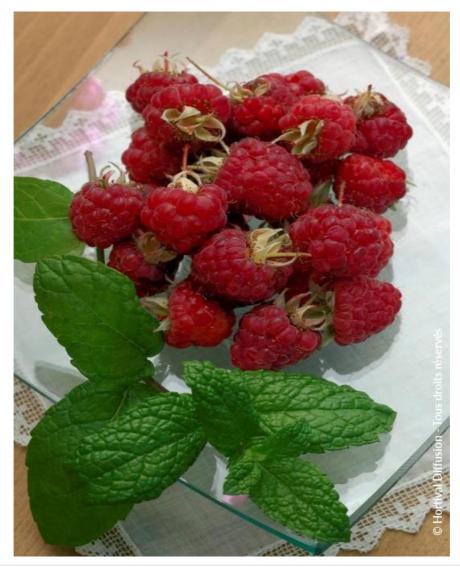

## **RUBUS idaeus 'ZEVA'**

raspberry 'Zeva'

Calendar: J F M A M J J A S O N D

Maintenance advice: At the end of winter, cut down to the
ground, the branches that have produced fruit (dried out). Keep
7-10 young shoots planted a metre apart.