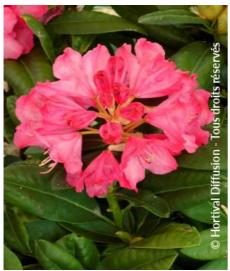

## RHODODENDRON hybride 'CONSTANZE'

**Rhododendron Hybrid 'Constanze'** 

Evergreen ericaceous shrub, flowers pink.

Maintenance advice: Water regularly in dry weather, lessen from mid August, to get a better flowering in the following spring.

Evergreen/Deciduous: Evergreen

Shape: rounded, ball, globe

Colour of leaves: GreenColour of flowers: Pink

Soil type: Cool

**Uses:** Border, Free standing

specimen,

Calendar: JFMAMJJASOND