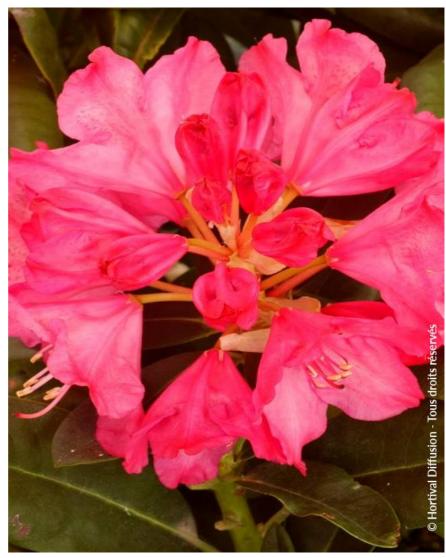

## RHODODENDRON hybride 'CONSTANZE'

**Rhododendron Hybrid 'Constanze'** 

Evergreen ericaceous shrub, flowers pink.

Maintenance advice: Water regularly in dry weather, lessen from mid August, to get a better flowering in the following spring.

Evergreen/Deciduous: Evergreen

Shape: rounded, ball, globe

Colour of leaves: GreenColour of flowers: Pink

Soil type: Cool

**Uses:** Border, Free standing

specimen,

Calendar: JFMAMJJASOND