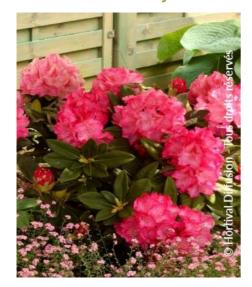

## RHODODENDRON hybride 'CONSTANZE'

**Rhododendron Hybrid 'Constanze'** 

Evergreen ericaceous shrub, flowers pink.

Maintenance advice: Water regularly in dry weather, lessen from mid August, to get a better flowering in the following spring.

Evergreen/Deciduous: Evergreen

Shape: rounded, ball, globe

Colour of leaves: GreenColour of flowers: Pink

Soil type: Cool

**Uses:** Border, Free standing

specimen,

Calendar: JFMAMJJASOND