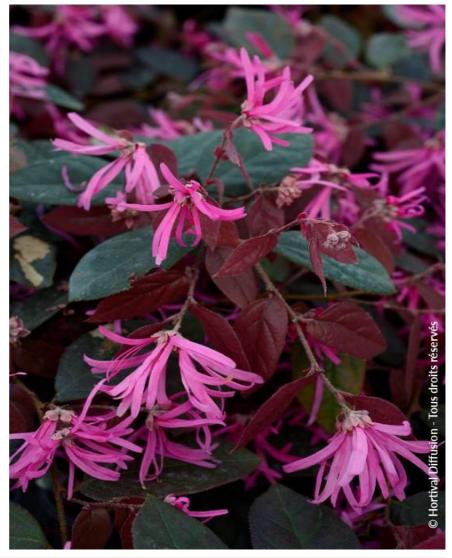

## LOROPETALUM chinense 'FIRE DANCE'

loropetalum 'Fire Dance', Fringe flower

- **Maintenance advice:** After flowering, harmonize its shape, if wanted.
- Botanical/Horticultural origin: Horticultural origin : introduced from China by Piroche Plants (Canada) 1995
- **Use group:** Shrubs
- 1.5 m Height at 10 years: 1,5 m
- ↔ Width at 10 years: 1,5 m
- // Growth: Medium
- Tragrance: Yes

- **Exposure:** Shade Half shade
- Evergreen/Deciduous: Evergreen
- **Shape:** rounded, ball, globe
- Colour of leaves: Bronze, copper
- Colour of flowers: Red
- Soil type: Cool
- **Uses:** Border, Rockery, Tub/container