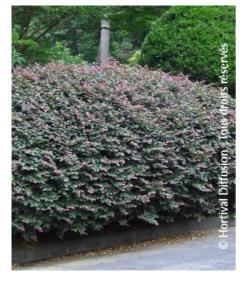

## LOROPETALUM chinense 'FIRE DANCE'

loropetalum 'Fire Dance', Fringe flower

- **Maintenance advice:** After flowering, harmonize its shape, if wanted.
- Botanical/Horticultural origin: Horticultural origin : introduced from China by Piroche Plants (Canada) 1995
- **Use group:** Shrubs
- 1.5 m Height at 10 years: 1,5 m
- ↔ Width at 10 years: 1,5 m
- // Growth: Medium
- Tragrance: Yes

- **Exposure:** Shade Half shade
- Evergreen/Deciduous: Evergreen
- **Shape:** rounded, ball, globe
- Colour of leaves: Bronze, copper
- Colour of flowers: Red
- Soil type: Cool
- **Uses:** Border, Rockery, Tub/container