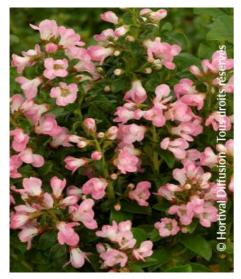

## **ESCALLONIA 'APPLE BLOSSOM'**

escallonia 'Apple Blossom'

Evergreen shrub, shiny green leaves, pale pink flowers.

Maintenance advice: After flowering, cut down the flowering branches to hormonize its form, if necessary.

**Evergreen/Deciduous:** Evergreen

Shape: rounded, ball, globe

Colour of leaves: Green

Colour of flowers: Pink Soil type: Cool to dry

Uses: Border, Hedge,

Tub/container

Calendar: JFMAMJJJASOND