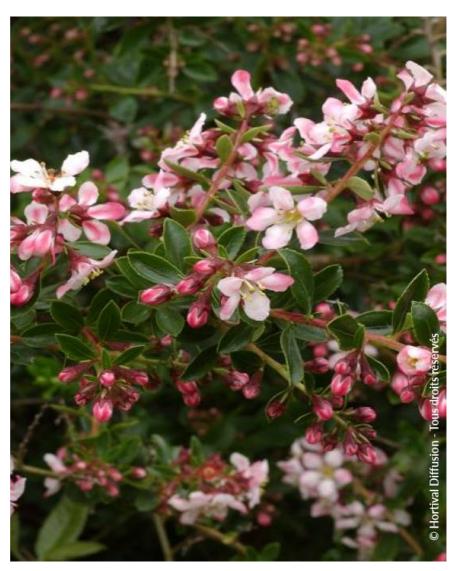

## **ESCALLONIA 'APPLE BLOSSOM'**

escallonia 'Apple Blossom'

Evergreen shrub, shiny green leaves, pale pink flowers.

Maintenance advice: After flowering, cut down the flowering branches to hormonize its form, if necessary.

**Evergreen/Deciduous:** Evergreen

Shape: rounded, ball, globe

Colour of leaves: Green

Colour of flowers: Pink Soil type: Cool to dry

Uses: Border, Hedge,

Tub/container

Calendar: JFMAMJJJASOND