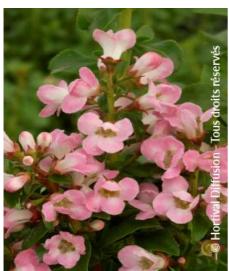

## **ESCALLONIA 'APPLE BLOSSOM'**

escallonia 'Apple Blossom'

Evergreen shrub, shiny green leaves, pale pink flowers.

Maintenance advice: After flowering, cut down the flowering branches to hormonize its form, if necessary.

**Evergreen/Deciduous:** Evergreen

Shape: rounded, ball, globe

Colour of leaves: Green

Colour of flowers: Pink Soil type: Cool to dry

Uses: Border, Hedge,

Tub/container

Calendar: JFMAMJJJASOND