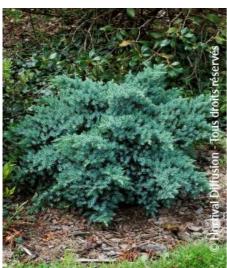

## **JUNIPERUS squamata 'BLUE STAR'**

flaky Juniper 'Blue Star'

Dwarf conifer dense blue bun.

Maintenance advice: Plant in a well drained soil. Water regularly for the first 2 years.

Botanical/Horticultural origin: Horticultural origin: breeder Gebr. Hoogeveen, Rijswijk (NL) before 1950

Use group: Conifers Height at 10 years: 0,5 m

Width at 10 years: 0,5 m

Growth: Slow Fragrance:

Exposure: Sun - Half shade

Evergreen/Deciduous:

Evergreen

Shape: rounded, ball, globe

Colour of leaves: Silver

grey

Colour of flowers:

Soil type: Cool to dry

Uses: Rockery, Tub/container, Border

Calendar: J F M A M J J A S O N D