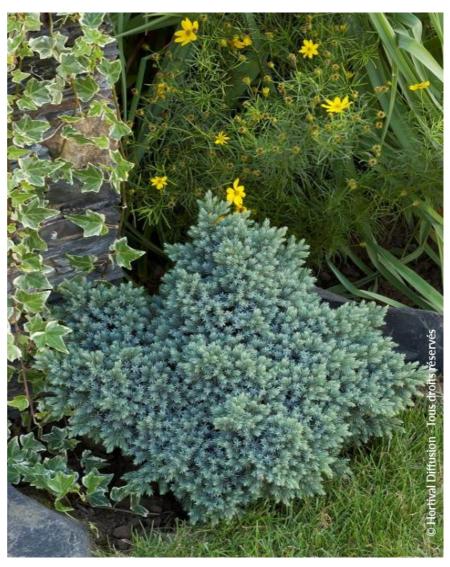

## **JUNIPERUS squamata 'BLUE STAR'**

flaky Juniper 'Blue Star'

Dwarf conifer dense blue bun.

Maintenance advice: Plant in a well drained soil. Water regularly for the first 2 years.

Botanical/Horticultural origin: Horticultural origin: breeder Gebr. Hoogeveen, Rijswijk (NL) before 1950

Use group: Conifers Height at 10 years: 0,5 m

Width at 10 years: 0,5 m

Growth: Slow Fragrance:

Exposure: Sun - Half shade

Evergreen/Deciduous:

Evergreen

Shape: rounded, ball, globe

Colour of leaves: Silver

grey

Colour of flowers:

Soil type: Cool to dry

Uses: Rockery, Tub/container, Border

Calendar: J F M A M J J A S O N D