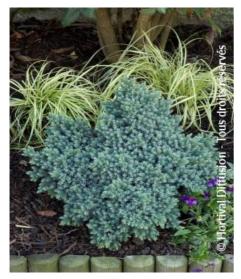

## **JUNIPERUS squamata 'BLUE STAR'**

flaky Juniper 'Blue Star'

Dwarf conifer dense blue bun.

Maintenance advice: Plant in a well drained soil. Water regularly for the first 2 years.

Botanical/Horticultural origin: Horticultural origin: breeder Gebr. Hoogeveen, Rijswijk (NL) before 1950

Use group: Conifers Height at 10 years: 0,5 m

Width at 10 years: 0,5 m

Growth: Slow Fragrance:

Exposure: Sun - Half shade

Evergreen/Deciduous:

Evergreen

Shape: rounded, ball, globe

Colour of leaves: Silver

grey

Colour of flowers:

Soil type: Cool to dry

Uses: Rockery, Tub/container, Border

Calendar: J F M A M J J A S O N D