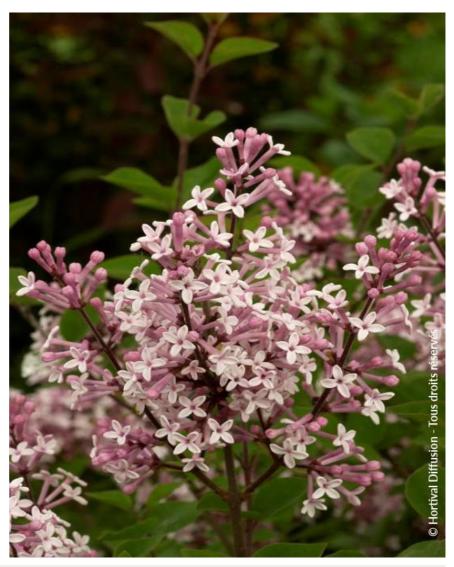

## **SYRINGA** microphylla 'SUPERBA'

very little leaf lilac, lilac 'Superba'

- **Maintenance advice:** After the flowering, slightly prune its shoots to give it a regular shape if necessary.
- Botanical/Horticultural origin: Horticultural origin; breeder Léon Chenault, Orléans (FR) 1934
- Use group: ShrubsHeight at 10 years: 3 mWidth at 10 years: 3 m
- Growth: Medium
  Fragrance: Yes

- **Exposure:** Sun Half shade
- Evergreen/Deciduous:
  Deciduous
  - Shape: bushy
  - **✓ Colour of leaves:** Green
- Colour of flowers: Pink
- Soil type: Cool to dry
  Uses: Free standing
- specimen, Border, Hedge