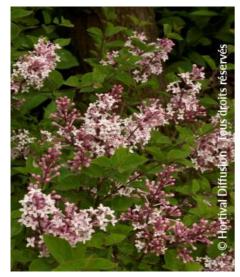

## **SYRINGA** microphylla 'SUPERBA'

very little leaf lilac, lilac 'Superba'

- **Maintenance advice:** After the flowering, slightly prune its shoots to give it a regular shape if necessary.
- Botanical/Horticultural origin: Horticultural origin; breeder Léon Chenault, Orléans (FR) 1934
- Use group: ShrubsHeight at 10 years: 3 mWidth at 10 years: 3 m
- Growth: Medium
  Fragrance: Yes

- **Exposure:** Sun Half shade
- Evergreen/Deciduous:
  Deciduous
  - Shape: bushy
  - **✓ Colour of leaves:** Green
- Colour of flowers: Pink
- Soil type: Cool to dry
  Uses: Free standing
- specimen, Border, Hedge