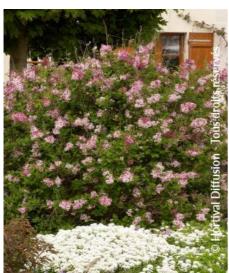

## **SYRINGA** microphylla 'SUPERBA'

very little leaf lilac, lilac 'Superba'

- **Maintenance advice:** After the flowering, slightly prune its shoots to give it a regular shape if necessary.
- Botanical/Horticultural origin: Horticultural origin; breeder Léon Chenault, Orléans (FR) 1934
- Use group: ShrubsHeight at 10 years: 3 mWidth at 10 years: 3 m
- Growth: Medium
  Fragrance: Yes

- **Exposure:** Sun Half shade
- Evergreen/Deciduous:
  Deciduous
  - Shape: bushy
  - **✓ Colour of leaves:** Green
- Colour of flowers: Pink
- Soil type: Cool to dry
  Uses: Free standing
- specimen, Border, Hedge