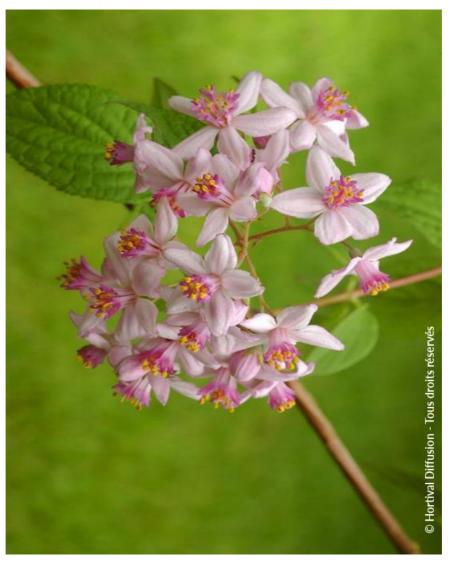

## **DEUTZIA x hybrida 'MONT ROSE'**

deutzia 'MONT ROSE'

Deciduous uncomplicated shrub, lovely pink flowers.

Maintenance advice: After the flowering, you can remove about half of the lenght of the flowering shoots and remove a few old branches at their base to rejuvenate them, if necessary.