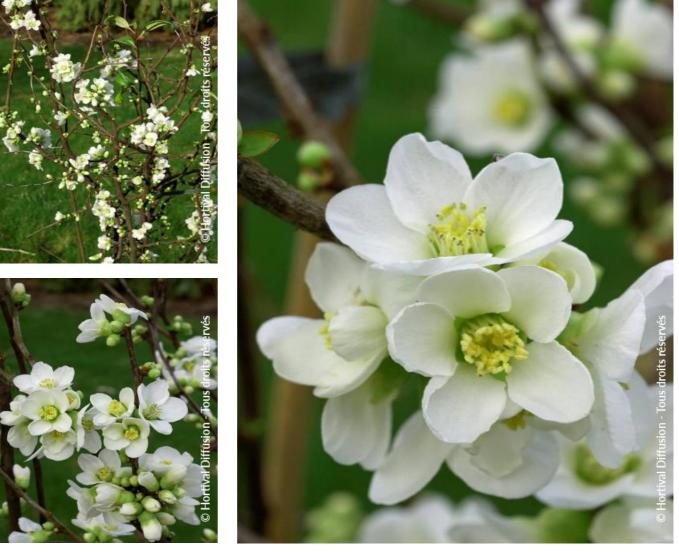

## **CHAENOMELES** speciosa 'NIVALIS'

flowering quince 'NIVALIS', Chinese quince 'NIVALIS', Japanese quince 'NIVALIS'

'Ornamental quince'. Deciduous shrub, big pure white flower. Large decorative fruit.