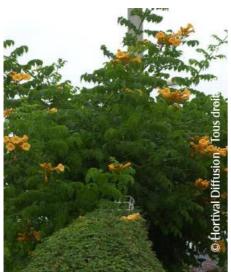

## yellow trumpet vine

Vigorous deciduous climber. Yellow flowers.

**Maintenance advice:** Guide and tie the shoots until the aerial roots naturally attach to the support. At the end of winter, prune the shoots short to give it more vigour.

Botanical/Horticultural origin: USA; collected in the wild before 1842

Use group: Climberst Height at 10 years: 6 mWidth at 10 years: 4 m

Growth: FastFragrance: No

**Exposure:** Full sun

Evergreen/Deciduous:

Deciduous

Shape: climbing

Colour of leaves: Green

Colour of flowers: Yellow
Soil type: Cool to dry

Uses: Climber, Hedge,

Calendar: J F M A M J J A S O N D