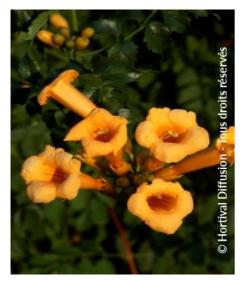

## **CAMPSIS** radicans 'FLAVA'

## yellow trumpet vine

Vigorous deciduous climber. Yellow flowers.

**Maintenance advice:** Guide and tie the shoots until the aerial roots naturally attach to the support. At the end of winter, prune the shoots short to give it more vigour.

Deciduous

Shape: climbing

Colour of leaves: Green

Colour of flowers: Yellow
Soil type: Cool to dry

Uses: Climber, Hedge,

Calendar: J F M A M J J A S O N D