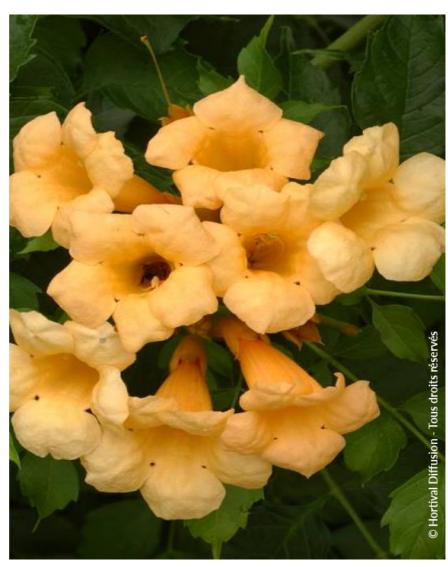

## **CAMPSIS** radicans 'FLAVA'

## yellow trumpet vine

Vigorous deciduous climber. Yellow flowers.

**Maintenance advice:** Guide and tie the shoots until the aerial roots naturally attach to the support. At the end of winter, prune the shoots short to give it more vigour.

Deciduous

Shape: climbing

Colour of leaves: Green

Colour of flowers: Yellow
Soil type: Cool to dry

Uses: Climber, Hedge,

Calendar: J F M A M J J A S O N D