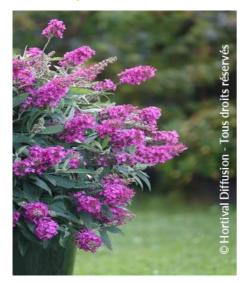

## **BUDDLEJA davidii TINY BUDDY (R) HOT PINK 'Condappin'**

**Butterfly Bush TINY BUDDY® HOT PINK** 

Compact, abundant pink bloom all summer long.

Maintenance advice: Trim down to 15-20cm from the ground in winter. Removing the wilted flowers is optional, but will encourage repeat flowering.

Botanical/Horticultural origin: Horticultural origin

Use group: Shrubs Height at 10 years: 0,5 m Width at 10 years: 0,5 m

Growth: Slow Fragrance: Yes Exposure: Full sun **Evergreen/Deciduous:** Deciduous

Shape: rounded, ball, globe Colour of leaves: Blue

green

Colour of flowers: Pink Soil type: Cool to dry

Uses: Border, Rockery,

Tub/container

Publisher: Hortival diffusion