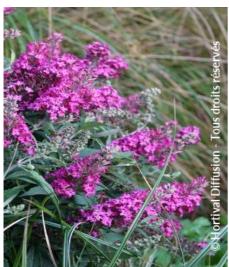

## **BUDDLEJA davidii TINY BUDDY (R) HOT PINK 'Condappin'**

**Butterfly Bush TINY BUDDY® HOT PINK** 

Compact, abundant pink bloom all summer long.

Maintenance advice: Trim down to 15-20cm from the ground in winter. Removing the wilted flowers is optional, but will encourage repeat flowering.

Botanical/Horticultural origin: Horticultural origin

Use group: Shrubs Height at 10 years: 0,5 m Width at 10 years: 0,5 m

Growth: Slow Fragrance: Yes Exposure: Full sun **Evergreen/Deciduous:** Deciduous

Shape: rounded, ball, globe Colour of leaves: Blue

green

Colour of flowers: Pink Soil type: Cool to dry

Uses: Border, Rockery,

Tub/container

Publisher: Hortival diffusion