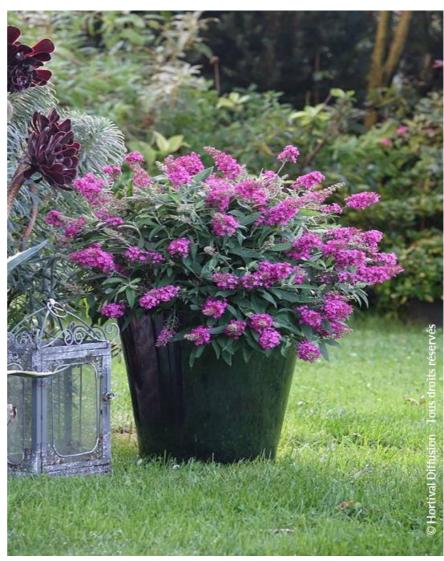

## **BUDDLEJA davidii TINY BUDDY (R) HOT PINK 'Condappin'**

**Butterfly Bush TINY BUDDY® HOT PINK** 

Compact, abundant pink bloom all summer long.

Maintenance advice: Trim down to 15-20cm from the ground in winter. Removing the wilted flowers is optional, but will encourage repeat flowering.

Botanical/Horticultural origin: Horticultural origin

Use group: Shrubs Height at 10 years: 0,5 m Width at 10 years: 0,5 m

Growth: Slow Fragrance: Yes Exposure: Full sun **Evergreen/Deciduous:** Deciduous

Shape: rounded, ball, globe Colour of leaves: Blue

green

Colour of flowers: Pink Soil type: Cool to dry

Uses: Border, Rockery,

Tub/container

Publisher: Hortival diffusion