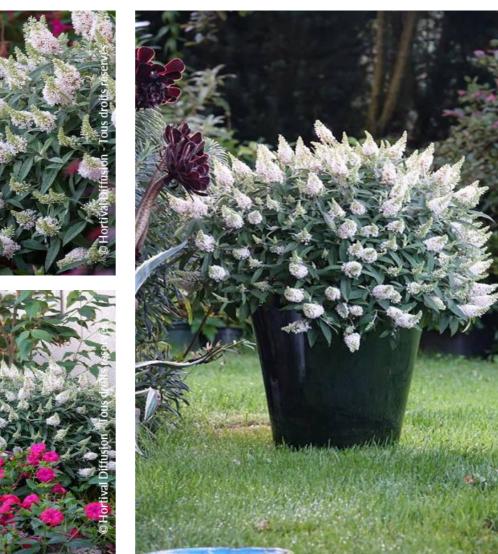

## BUDDLEJA davidii TINY BUDDY (R) WHITE 'Dapcomwhi' cov

**Butterfly Bush TINY BUDDY® WHITE** 

Compact, abundant white bloom all summer long.

- Maintenance advice:
- Botanical/Horticultural origin: Horticultural origin
- **Use group:** Shrubs
- t Height at 10 years: 0,5 m
- ↔ Width at 10 years: 0,5 m
- // Growth: Slow
- 🍸 Fragrance: Yes

- 🔆 Exposure: Full sun
- Evergreen/Deciduous: Deciduous
- **Shape:** rounded, ball, globe
- Colour of leaves: Blue green
- Colour of flowers: White
- Soil type: Cool to dry
- **Uses:** Border, Rockery, Tub/container
- Publisher: Hortival diffusion