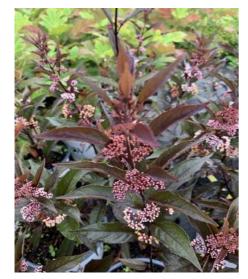

## **CALLICARPA** bodinieri 'PROFUSION'

Callicarpa PEARL GLAM®

A small, upright shrub with purple foliage, studded with purple fruit from September to winter.

**Maintenance advice:** Prune fairly short at the end of winter by shortening the branches by about 2/3.

Evergreen/Deciduous:
Deciduous

Deciduous

Shape: rigid, upright

Colour of leaves: PurpleColour of flowers: White

Soil type: Cool to dry

**Uses:** Border, Free standing specimen, Hedge

Publisher: Valkplant