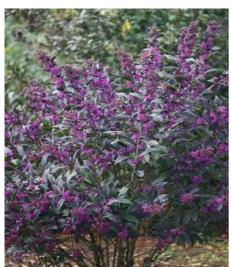

## **CALLICARPA** bodinieri 'PROFUSION'

Callicarpa PEARL GLAM®

A small, upright shrub with purple foliage, studded with purple fruit from September to winter.

**Maintenance advice:** Prune fairly short at the end of winter by shortening the branches by about 2/3.

Evergreen/Deciduous:
Deciduous

Deciduous

Shape: rigid, upright

Colour of leaves: PurpleColour of flowers: White

Soil type: Cool to dry

**Uses:** Border, Free standing specimen, Hedge

Publisher: Valkplant