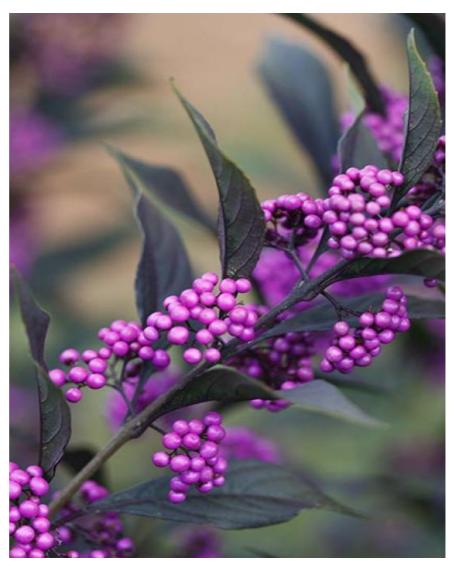

## **CALLICARPA** bodinieri 'PROFUSION'

Callicarpa PEARL GLAM®

A small, upright shrub with purple foliage, studded with purple fruit from September to winter.

**Maintenance advice:** Prune fairly short at the end of winter by shortening the branches by about 2/3.

Evergreen/Deciduous:
Deciduous

Deciduous

Shape: rigid, upright

Colour of leaves: PurpleColour of flowers: White

Soil type: Cool to dry

**Uses:** Border, Free standing specimen, Hedge

Publisher: Valkplant