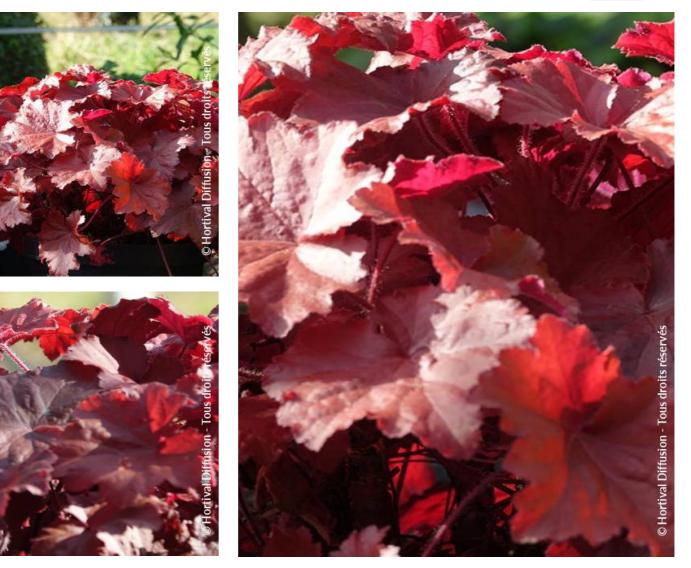

## **HEUCHERA x 'Bloody Dinosaur' cov**

**Heuchera Bloody Dinosaur** 

A vigorous, evergreen ball-shaped perennial with a candy-red tinge.

Maintenance advice: At the end of winter, cut off the dry parts
at ground level. Water regularly if the soil dries out, especially in containers.

- Exposure: Sun Half shade
- Semi evergreen
- **Shape:** rounded, ball, globe
- **Colour of leaves:** Purple
- Colour of flowers:
- Angle Soil type: Cool
- **Uses:** Border, Tub/container,
- Distance Publisher: Hortival diffusion