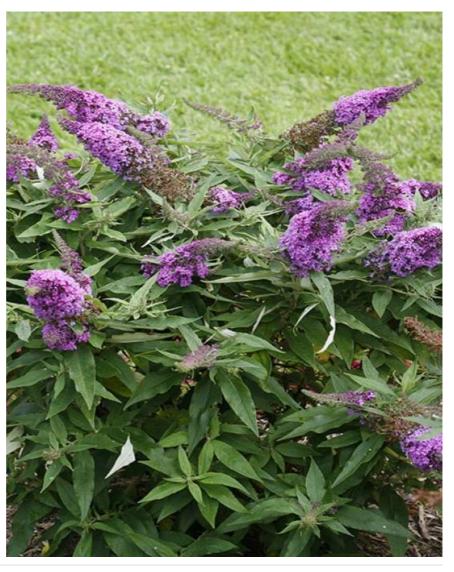

## **BUDDLEJA x davidii PW (R) ROCKETSTAR** (R) ORCHID 'SMNBDO' cov

**Butterfly Bush 'Rocketstar®' Orchid** 

Maintenance advice: At the end of winter, prune down to about 15-20cm from the ground. Removing wilted flowers is optional but will encourage repeat flowering.

**Evergreen/Deciduous:** Deciduous

Shape: rounded, ball, globe

Colour of leaves: Blue

green

Colour of flowers: Lavender

Soil type: Cool to dry

Uses: Border, Tub/container,

Rockery