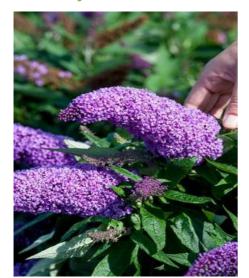

## **BUDDLEJA x davidii PW (R) ROCKETSTAR** (R) ORCHID 'SMNBDO' cov

**Butterfly Bush 'Rocketstar®' Orchid** 

Maintenance advice: At the end of winter, prune down to about 15-20cm from the ground. Removing wilted flowers is optional but will encourage repeat flowering.

**Evergreen/Deciduous:** Deciduous

Shape: rounded, ball, globe

Colour of leaves: Blue

green

Colour of flowers: Lavender

Soil type: Cool to dry

Uses: Border, Tub/container,

Rockery