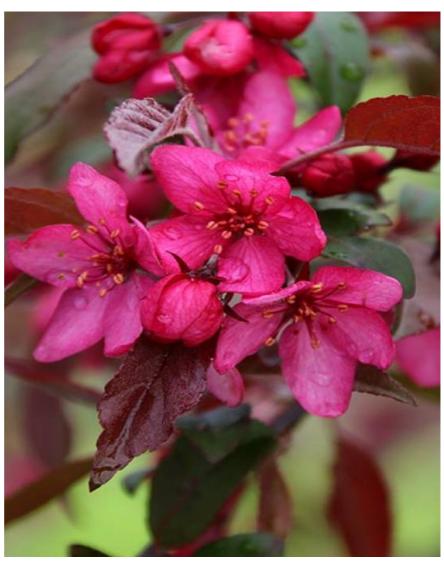

## **Crabapple ROYAL RAINDROPS®**

A healthy, regular, dense tree with highly dissected purple foliage. Red flowers and red fruit.

**Maintenance advice:** Pruning is rarely necessary but is tolerated in winter or after flowering.

Evergreen/Deciduous:
Deciduous

Shape: rigid, upright

Colour of leaves: PurpleColour of flowers: Pink/red

Soil type: Cool to dry

**Uses:** Free standing specimen, Street tree,

Calendar: J F M A M J J A S O N D