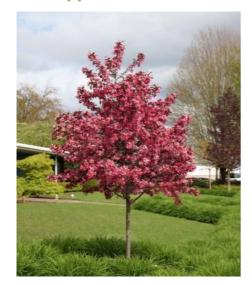

## **Crabapple ROYAL RAINDROPS®**

A healthy, regular, dense tree with highly dissected purple foliage. Red flowers and red fruit.

**Maintenance advice:** Pruning is rarely necessary but is tolerated in winter or after flowering.

Botanical/Horticultural origin: Horticultural origin; breeder Keith S. Warren, J.F. Schmidt Nurseries (US) 1994

Use group: Trees

Height at 10 years: 6 mWidth at 10 years: 4 m

Growth: Medium

Fragrance:

Exposure: Sun - Half shade

Evergreen/Deciduous:
Deciduous

Shape: rigid, upright

Colour of leaves: PurpleColour of flowers: Pink/red

Soil type: Cool to dry

**Uses:** Free standing specimen, Street tree,

Calendar: J F M A M J J A S O N D