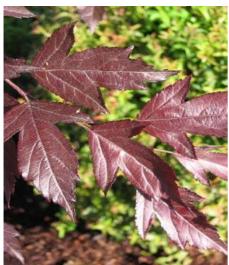

## **Crabapple ROYAL RAINDROPS®**

A healthy, regular, dense tree with highly dissected purple foliage. Red flowers and red fruit.

**Maintenance advice:** Pruning is rarely necessary but is tolerated in winter or after flowering.

Evergreen/Deciduous:
Deciduous

Shape: rigid, upright

Colour of leaves: PurpleColour of flowers: Pink/red

Soil type: Cool to dry

**Uses:** Free standing specimen, Street tree,

Calendar: J F M A M J J A S O N D