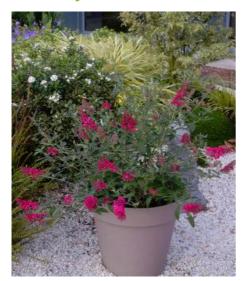

Use group: Shrubs

Height at 10 years: 1,5 m Width at 10 years: 1,5 m

Growth: Medium Fragrance: Yes

Exposure: Full sun

**Evergreen/Deciduous:** 

Deciduous

Shape: rounded, ball, globe Colour of leaves: Green

Colour of flowers: Pink/red

Soil type: Cool to dry

Uses: Border, Tub/container, Rockery