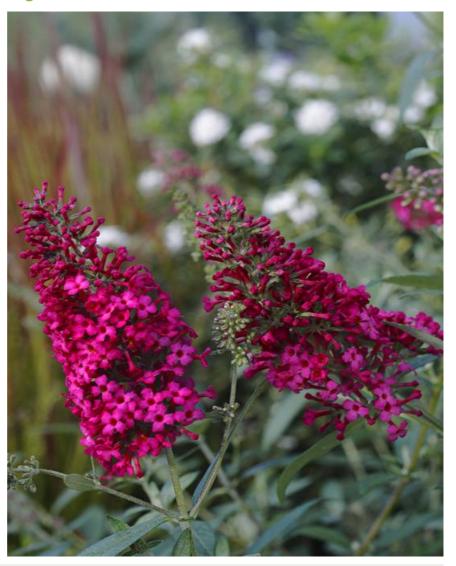

Use group: Shrubs

Height at 10 years: 1,5 m Width at 10 years: 1,5 m

Growth: Medium Fragrance: Yes

Exposure: Full sun

**Evergreen/Deciduous:** 

Deciduous

Shape: rounded, ball, globe Colour of leaves: Green

Colour of flowers: Pink/red