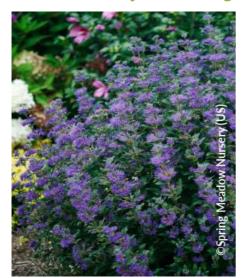

## **CARYOPTERIS** x clandonensis PW (R) BEYOND MIDNIGHT (R) 'CT912'

Bluebeard 'Beyond Midnight®'

- **Maintenance advice:** At the end of winter, prune severely, down to 10-15cm from the ground.
- Botanical/Horticultural origin: Horticultural origin: breeder

  Gavriel 'Dan' Danziger, Moshav Mishmar Hashiva (Israel))

  2008
- Use group: Shrubs
- Height at 10 years: 0,5 m
  Width at 10 years: 1 m
- Growth: Medium
  Fragrance: No

- Exposure: Sun Half shade
- Evergreen/Deciduous:
  Deciduous
- Shape: rounded, ball, globe
- Colour of leaves: Green
- Colour of flowers: Blue
- Soil type: Cool to dry
  Uses: Border, Rockery,
  - Tub/container