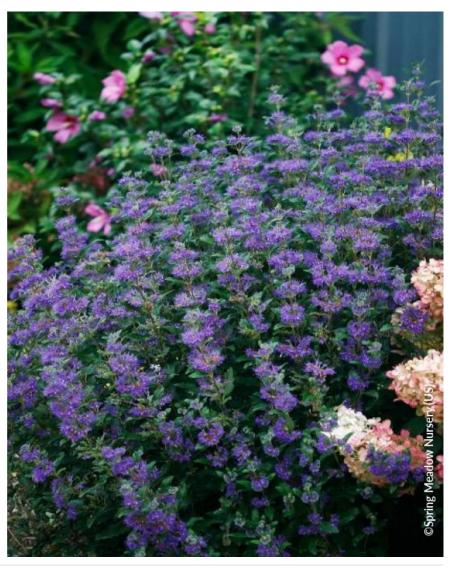

## **CARYOPTERIS** x clandonensis PW (R) BEYOND MIDNIGHT (R) 'CT912'

Bluebeard 'Beyond Midnight®'

- **Maintenance advice:** At the end of winter, prune severely, down to 10-15cm from the ground.
- Botanical/Horticultural origin: Horticultural origin: breeder

  Gavriel 'Dan' Danziger, Moshav Mishmar Hashiva (Israel))

  2008
- Use group: Shrubs
- Height at 10 years: 0,5 m
  Width at 10 years: 1 m
- Growth: Medium
  Fragrance: No

- Exposure: Sun Half shade
- Evergreen/Deciduous:
  Deciduous
- Shape: rounded, ball, globe
- Colour of leaves: Green
- Colour of flowers: Blue
- Soil type: Cool to dry
  Uses: Border, Rockery,
  - Tub/container