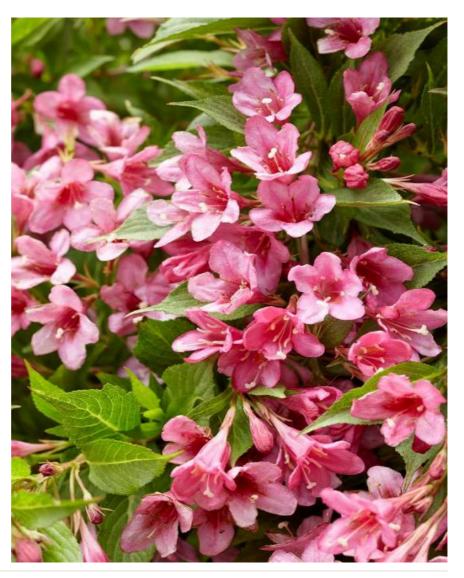

## WEIGELA PICOBELLA (R) ROSE 'TVP2' cov

Weigelia 'Picobella® Pink

Maintenance advice: At the end of winter, lightly trim to harmonize shape, if necessary, and remove some of the older branches.

Botanical/Horticultural origin: Horticultural origin: breeder Gijsbertus Verhoef (NL)

Use group: Shrubs

Height at 10 years: 1 m

→ Width at 10 years: 1 m

Growth: MediumFragrance: No

**Exposure:** Sun - Half shade

Evergreen/Deciduous:
Deciduous

Shape: rounded, ball, globe

Colour of leaves: GreenColour of flowers: Pink