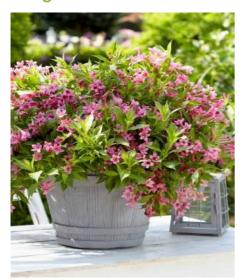

## WEIGELA PICOBELLA (R) ROSE 'TVP2' cov

Weigelia 'Picobella® Pink

Maintenance advice: At the end of winter, lightly trim to harmonize shape, if necessary, and remove some of the older branches.

Botanical/Horticultural origin: Horticultural origin: breeder Gijsbertus Verhoef (NL)

A Soil type: Cool

**Uses:** Border, Hedge, Tub/container

Publisher: Globe planter