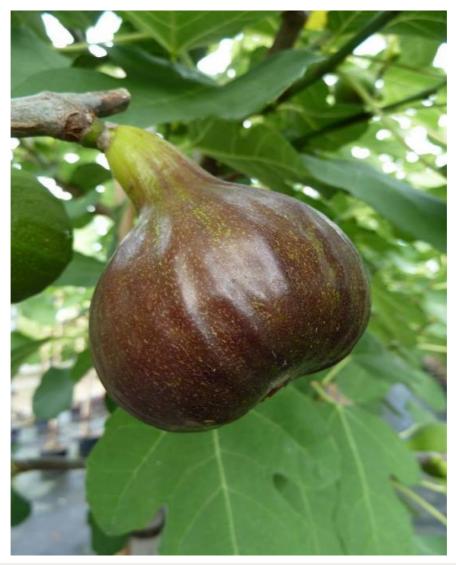

## FICUS carica 'Bornholm's Diamant'

Fig Tree 'Bornholm's Diamant'

Maintenance advice: At the end of winter, lighten the plant by removing branches near the center. Cut down any eventual new shoots growing at the base.